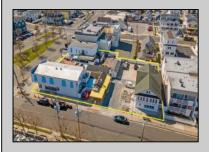

## COMMENTS

Welcome to the heart of Avalon, known as the Circle Pizza Plaza, a prime investment opportunity in the best seashore community New Jersey has to offer. This unique property sits on just over half an acre of land and features five commercial and four residential spaces, all fully rented and generating steady income. It is currently home to five restaurants including some of Avalon's most iconic eateries. Situated at one of Avalon's most desirable corner locations and overlooking the historical Veteran's Plaza, known as "The Circle," this location is the hub of Avalon and is part of everyday life in town. The Circle is visited or spoken of daily by both visitors and residents. The potential for future expansion or enhancements makes this offering an attractive opportunity for the savvy investor. Do not miss out on this rare chance to own one of Avalon's culinary and real estate legacies. Contact us today for more information and to schedule a viewing of the Circle Pizza Complex. The restaurants and equipment are not included in the sale.