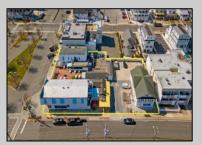

## COMMENTS

Welcome to the heart of Avalon, known as the Circle Pizza Plaza, a prime investment opportunity in the best seashore community New Jersey has to offer. This unique property sits on just over half an acre of land and features five commercial and four residential spaces, all fully rented and generating steady income. It is currently home to five restaurants including some of Avalon's most iconic eateries. Situated at one of Avalon's most desirable corner locations and overlooking the historical Veteran's Plaza, known as "The Circle," this location is the hub of Avalon and is part of everyday life in town. The Circle is visited or spoken of daily by both visitors and residents. The potential for future expansion or enhancements makes this offering an attractive opportunity for the savvy investor. Do not miss out on this rare chance to own one of Avalon's culinary and real estate legacies. Contact us today for more information and to schedule a viewing of the Circle Pizza Complex. The restaurants and equipment are not included in the sale.