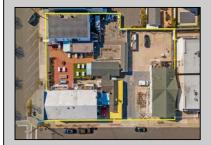

## COMMENTS

Welcome to the heart of Avalon, known as the Circle Pizza Plaza, a prime investment opportunity in the best seashore community New Jersey has to offer. This unique property sits on just over half an acre of land and features five commercial and four residential spaces, all fully rented and generating steady income. It is currently home to five restaurants including some of Avalon's most iconic eateries. Situated at one of Avalon's most desirable corner locations and overlooking the historical Veteran's Plaza, known as "The Circle," this location is the hub of Avalon and is part of everyday life in town. The Circle is visited or spoken of daily by both visitors and residents. The potential for future expansion or enhancements makes this offering an attractive opportunity for the savvy investor. Do not miss out on this rare chance to own one of Avalon's culinary and real estate legacies. Contact us today for more information and to schedule a viewing of the Circle Pizza Complex. The restaurants and equipment are not included in the sale.