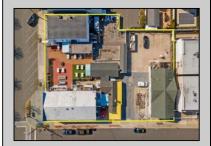

Berger Realty, Inc.
3160 Asbury Avenue
Ocean City, NJ 08226
1-877-237-4371 / 609-399-0076
info@bergerrealty.com

2108 Dune Avalon, NJ 08202

Asking \$7,750,000.00

## **COMMENTS**

Welcome to the heart of Avalon, known as the Circle Pizza Plaza, a prime investment opportunity in the best seashore community New Jersey has to offer. This unique property sits on just over half an acre of land and features five commercial and four residential spaces, all fully rented and generating steady income. It is currently home to five restaurants including some of Avalon's most iconic eateries. Situated at one of Avalon's most desirable corner locations and overlooking the historical Veteran's Plaza, known as "The Circle," this location is the hub of Avalon and is part of everyday life in town. The Circle is visited or spoken of daily by both visitors and residents. The potential for future expansion or enhancements makes this offering an attractive opportunity for the savvy investor. Do not miss out on this rare chance to own one of Avalon's culinary and real estate legacies. Contact us today for more information and to schedule a viewing of the Circle Pizza Complex. The restaurants and equipment are not included in the sale.