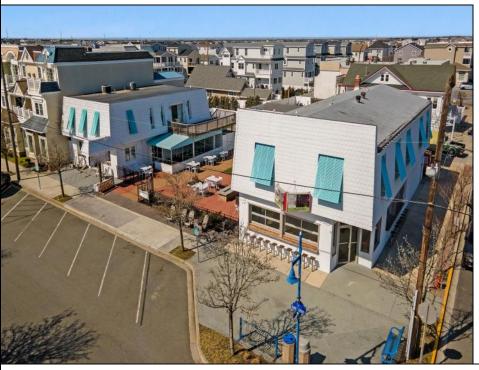

Berger Realty, Inc.
3160 Asbury Avenue
Ocean City, NJ 08226
1-877-237-4371 / 609-399-0076
info@bergerrealty.com

2108 Dune Avalon, NJ 08202

Asking \$7,750,000.00

## COMMENTS

Welcome to the heart of Avalon, known as the Circle Pizza Plaza, a prime investment opportunity in the best seashore community New Jersey has to offer. This unique property sits on just over half an acre of land and features five commercial and four residential spaces, all fully rented and generating steady income. It is currently home to five restaurants including some of Avalon's most iconic eateries. Situated at one of Avalon's most desirable corner locations and overlooking the historical Veteran's Plaza, known as "The Circle," this location is the hub of Avalon and is part of everyday life in town. The Circle is visited or spoken of daily by both visitors and residents. The potential for future expansion or enhancements makes this offering an attractive opportunity for the savvy investor. Do not miss out on this rare chance to own one of Avalon's culinary and real estate legacies. Contact us today for more information and to schedule a viewing of the Circle Pizza Complex. The restaurants and equipment are not included in the sale.