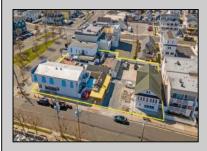

## **COMMENTS**

Welcome to the heart of Avalon, known as the Circle Pizza Plaza, a prime investment opportunity in the best seashore community New Jersey has to offer. This unique property sits on just over half an acre of land and features five commercial and four residential spaces, all fully rented and generating steady income. It is currently home to five restaurants including some of Avalon's most iconic eateries. Situated at one of Avalon's most desirable corner locations and overlooking the historical Veteran's Plaza, known as "The Circle," this location is the hub of Avalon and is part of everyday life in town. The Circle is visited or spoken of daily by both visitors and residents. The potential for future expansion or enhancements makes this offering an attractive opportunity for the savvy investor. Do not miss out on this rare chance to own one of Avalon's culinary and real estate legacies. Contact us today for more information and to schedule a viewing of the Circle Pizza Complex. The restaurants and equipment are not included in the sale.