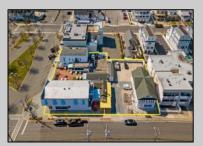

## COMMENTS

Welcome to the heart of Avalon, known as the Circle Pizza Plaza, a prime investment opportunity in the best seashore community New Jersey has to offer. This unique property sits on just over half an acre of land and features five commercial and four residential spaces, all fully rented and generating steady income. It is currently home to five restaurants including some of Avalon's most iconic eateries. Situated at one of Avalon's most desirable corner locations and overlooking the historical Veteran's Plaza, known as "The Circle," this location is the hub of Avalon and is part of everyday life in town. The Circle is visited or spoken of daily by both visitors and residents. The potential for future expansion or enhancements makes this offering an attractive opportunity for the savvy investor. Do not miss out on this rare chance to own one of Avalon's culinary and real estate legacies. Contact us today for more information and to schedule a viewing of the Circle Pizza Complex. The restaurants and equipment are not included in the sale.