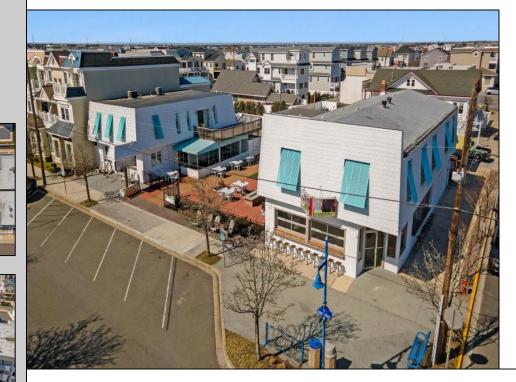

## COMMENTS

Welcome to the heart of Avalon, known as the Circle Pizza Plaza, a prime investment opportunity in the best seashore community New Jersey has to offer. This unique property sits on just over half an acre of land and features five commercial and four residential spaces, all fully rented and generating steady income. It is currently home to five restaurants including some of Avalon's most iconic eateries. Situated at one of Avalon's most desirable corner locations and overlooking the historical Veteran's Plaza, known as "The Circle," this location is the hub of Avalon and is part of everyday life in town. The Circle is visited or spoken of daily by both visitors and residents. The potential for future expansion or enhancements makes this offering an attractive opportunity for the savvy investor. Do not miss out on this rare chance to own one of Avalon's culinary and real estate legacies. Contact us today for more information and to schedule a viewing of the Circle Pizza Complex. The restaurants and equipment are not included in the sale.