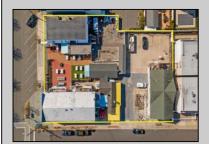

## COMMENTS

Welcome to the heart of Avalon, known as the Circle Pizza Plaza, a prime investment opportunity in the best seashore community New Jersey has to offer. This unique property sits on just over half an acre of land and features five commercial and four residential spaces, all fully rented and generating steady income. It is currently home to five restaurants including some of Avalon's most iconic eateries. Situated at one of Avalon's most desirable corner locations and overlooking the historical Veteran's Plaza, known as "The Circle," this location is the hub of Avalon and is part of everyday life in town. The Circle is visited or spoken of daily by both visitors and residents. The potential for future expansion or enhancements makes this offering an attractive opportunity for the savvy investor. Do not miss out on this rare chance to own one of Avalon's culinary and real estate legacies. Contact us today for more information and to schedule a viewing of the Circle Pizza Complex. The restaurants and equipment are not included in the sale.