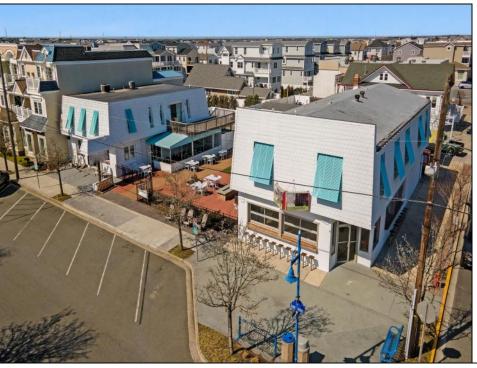

Berger Realty, Inc.
3160 Asbury Avenue
Ocean City, NJ 08226
1-877-237-4371 / 609-399-0076
info@bergerrealty.com

2108 Dune Avalon, NJ 08202

Asking \$7,750,000.00

## **COMMENTS**

Welcome to the heart of Avalon, known as the Circle Pizza Plaza, a prime investment opportunity in the best seashore community New Jersey has to offer. This unique property sits on just over half an acre of land and features five commercial and four residential spaces, all fully rented and generating steady income. It is currently home to five restaurants including some of Avalon's most iconic eateries. Situated at one of Avalon's most desirable corner locations and overlooking the historical Veteran's Plaza, known as "The Circle," this location is the hub of Avalon and is part of everyday life in town. The Circle is visited or spoken of daily by both visitors and residents. The potential for future expansion or enhancements makes this offering an attractive opportunity for the savvy investor. Do not miss out on this rare chance to own one of Avalon's culinary and real estate legacies. Contact us today for more information and to schedule a viewing of the Circle Pizza Complex. The restaurants and equipment are not included in the sale.