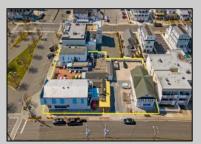

## **COMMENTS**

Welcome to the heart of Avalon, known as the Circle Pizza Plaza, a prime investment opportunity in the best seashore community New Jersey has to offer. This unique property sits on just over half an acre of land and features five commercial and four residential spaces, all fully rented and generating steady income. It is currently home to five restaurants including some of Avalon's most iconic eateries. Situated at one of Avalon's most desirable corner locations and overlooking the historical Veteran's Plaza, known as "The Circle," this location is the hub of Avalon and is part of everyday life in town. The Circle is visited or spoken of daily by both visitors and residents. The potential for future expansion or enhancements makes this offering an attractive opportunity for the savvy investor. Do not miss out on this rare chance to own one of Avalon's culinary and real estate legacies. Contact us today for more information and to schedule a viewing of the Circle Pizza Complex. The restaurants and equipment are not included in the sale.