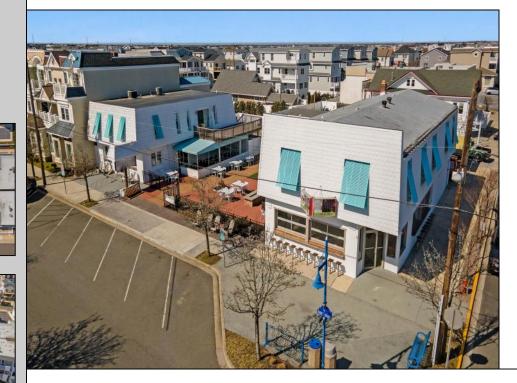

## COMMENTS

Welcome to the heart of Avalon, known as the Circle Pizza Plaza, a prime investment opportunity in the best seashore community New Jersey has to offer. This unique property sits on just over half an acre of land and features five commercial and four residential spaces, all fully rented and generating steady income. It is currently home to five restaurants including some of Avalon's most iconic eateries. Situated at one of Avalon's most desirable corner locations and overlooking the historical Veteran's Plaza, known as "The Circle," this location is the hub of Avalon and is part of everyday life in town. The Circle is visited or spoken of daily by both visitors and residents. The potential for future expansion or enhancements makes this offering an attractive opportunity for the savvy investor. Do not miss out on this rare chance to own one of Avalon's culinary and real estate legacies. Contact us today for more information and to schedule a viewing of the Circle Pizza Complex. The restaurants and equipment are not included in the sale.