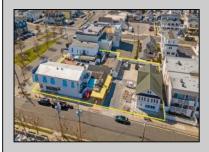

## COMMENTS

Welcome to the heart of Avalon, known as the Circle Pizza Plaza, a prime investment opportunity in the best seashore community New Jersey has to offer. This unique property sits on just over half an acre of land and features five commercial and four residential spaces, all fully rented and generating steady income. It is currently home to five restaurants including some of Avalon's most iconic eateries. Situated at one of Avalon's most desirable corner locations and overlooking the historical Veteran's Plaza, known as "The Circle," this location is the hub of Avalon and is part of everyday life in town. The Circle is visited or spoken of daily by both visitors and residents. The potential for future expansion or enhancements makes this offering an attractive opportunity for the savvy investor. Do not miss out on this rare chance to own one of Avalon\'s culinary and real estate legacies. Contact us today for more information and to schedule a viewing of the Circle Pizza Complex. The restaurants and equipment are not included in the sale.