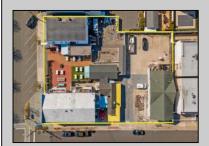

## COMMENTS

Welcome to the heart of Avalon, known as the Circle Pizza Plaza, a prime investment opportunity in the best seashore community New Jersey has to offer. This unique property sits on just over half an acre of land and features five commercial and four residential spaces, all fully rented and generating steady income. It is currently home to five restaurants including some of Avalon's most iconic eateries. Situated at one of Avalon's most desirable corner locations and overlooking the historical Veteran's Plaza, known as "The Circle," this location is the hub of Avalon and is part of everyday life in town. The Circle is visited or spoken of daily by both visitors and residents. The potential for future expansion or enhancements makes this offering an attractive opportunity for the savvy investor. Do not miss out on this rare chance to own one of Avalon\'s culinary and real estate legacies. Contact us today for more information and to schedule a viewing of the Circle Pizza Complex. The restaurants and equipment are not included in the sale.