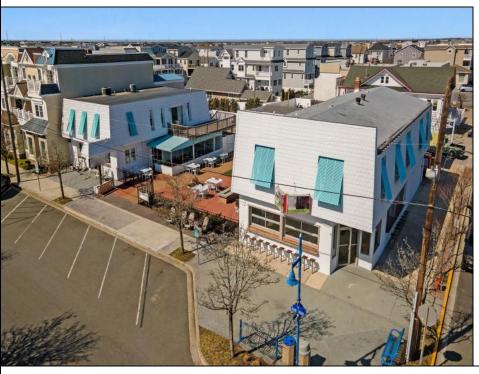

## COMMENTS

Welcome to the heart of Avalon, known as the Circle Pizza Plaza, a prime investment opportunity in the best seashore community New Jersey has to offer. This unique property sits on just over half an acre of land and features five commercial and four residential spaces, all fully rented and generating steady income. It is currently home to five restaurants including some of Avalon's most iconic eateries. Situated at one of Avalon's most desirable corner locations and overlooking the historical Veteran's Plaza, known as "The Circle," this location is the hub of Avalon and is part of everyday life in town. The Circle is visited or spoken of daily by both visitors and residents. The potential for future expansion or enhancements makes this offering an attractive opportunity for the savvy investor. Do not miss out on this rare chance to own one of Avalon\'s culinary and real estate legacies. Contact us today for more information and to schedule a viewing of the Circle Pizza Complex. The restaurants and equipment are not included in the sale.