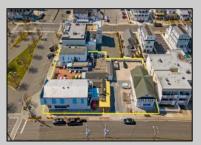

## COMMENTS

Welcome to the heart of Avalon, known as the Circle Pizza Plaza, a prime investment opportunity in the best seashore community New Jersey has to offer. This unique property sits on just over half an acre of land and features five commercial and four residential spaces, all fully rented and generating steady income. It is currently home to five restaurants including some of Avalon's most iconic eateries. Situated at one of Avalon's most desirable corner locations and overlooking the historical Veteran's Plaza, known as "The Circle," this location is the hub of Avalon and is part of everyday life in town. The Circle is visited or spoken of daily by both visitors and residents. The potential for future expansion or enhancements makes this offering an attractive opportunity for the savvy investor. Do not miss out on this rare chance to own one of Avalon\'s culinary and real estate legacies. Contact us today for more information and to schedule a viewing of the Circle Pizza Complex. The restaurants and equipment are not included in the sale.