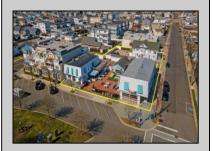

## COMMENTS

Welcome to the heart of Avalon, known as the Circle Pizza Plaza, a prime investment opportunity in the best seashore community New Jersey has to offer. This unique property sits on just over half an acre of land and features five commercial and four residential spaces, all fully rented and generating steady income. It is currently home to five restaurants including some of Avalon's most iconic eateries. Situated at one of Avalon's most desirable corner locations and overlooking the historical Veteran's Plaza, known as "The Circle," this location is the hub of Avalon and is part of everyday life in town. The Circle is visited or spoken of daily by both visitors and residents. The potential for future expansion or enhancements makes this offering an attractive opportunity for the savvy investor. Do not miss out on this rare chance to own one of Avalon\'s culinary and real estate legacies. Contact us today for more information and to schedule a viewing of the Circle Pizza Complex. The restaurants and equipment are not included in the sale.