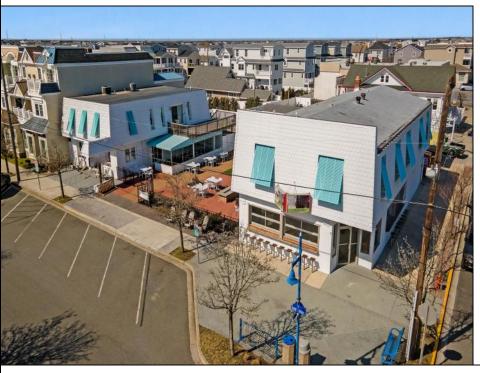

## COMMENTS

Welcome to the heart of Avalon, known as the Circle Pizza Plaza, a prime investment opportunity in the best seashore community New Jersey has to offer. This unique property sits on just over half an acre of land and features five commercial and four residential spaces, all fully rented and generating steady income. It is currently home to five restaurants including some of Avalon's most iconic eateries. Situated at one of Avalon's most desirable corner locations and overlooking the historical Veteran's Plaza, known as "The Circle," this location is the hub of Avalon and is part of everyday life in town. The Circle is visited or spoken of daily by both visitors and residents. The potential for future expansion or enhancements makes this offering an attractive opportunity for the savvy investor. Do not miss out on this rare chance to own one of Avalon's culinary and real estate legacies. Contact us today for more information and to schedule a viewing of the Circle Pizza Complex. The restaurants and equipment are not included in the sale.