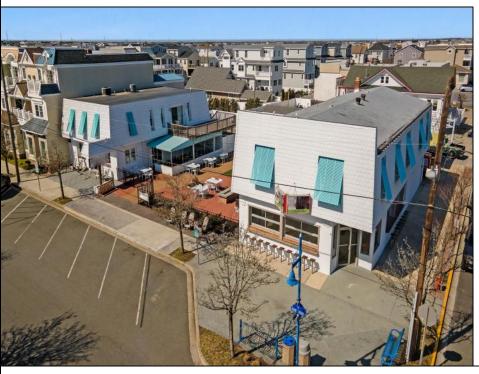

## COMMENTS

Welcome to the heart of Avalon, known as the Circle Pizza Plaza, a prime investment opportunity in the best seashore community New Jersey has to offer. This unique property sits on just over half an acre of land and features five commercial and four residential spaces, all fully rented and generating steady income. It is currently home to five restaurants including some of Avalon's most iconic eateries. Situated at one of Avalon's most desirable corner locations and overlooking the historical Veteran's Plaza, known as "The Circle," this location is the hub of Avalon and is part of everyday life in town. The Circle is visited or spoken of daily by both visitors and residents. The potential for future expansion or enhancements makes this offering an attractive opportunity for the savvy investor. Do not miss out on this rare chance to own one of Avalon's culinary and real estate legacies. Contact us today for more information and to schedule a viewing of the Circle Pizza Complex. The restaurants and equipment are not included in the sale.