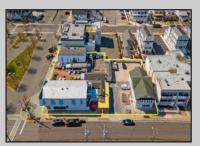

## COMMENTS

Welcome to the heart of Avalon, known as the Circle Pizza Plaza, a prime investment opportunity in the best seashore community New Jersey has to offer. This unique property sits on just over half an acre of land and features five commercial and four residential spaces, all fully rented and generating steady income. It is currently home to five restaurants including some of Avalon's most iconic eateries. Situated at one of Avalon's most desirable corner locations and overlooking the historical Veteran's Plaza, known as "The Circle," this location is the hub of Avalon and is part of everyday life in town. The Circle is visited or spoken of daily by both visitors and residents. The potential for future expansion or enhancements makes this offering an attractive opportunity for the savvy investor. Do not miss out on this rare chance to own one of Avalon's culinary and real estate legacies. Contact us today for more information and to schedule a viewing of the Circle Pizza Complex. The restaurants and equipment are not included in the sale.