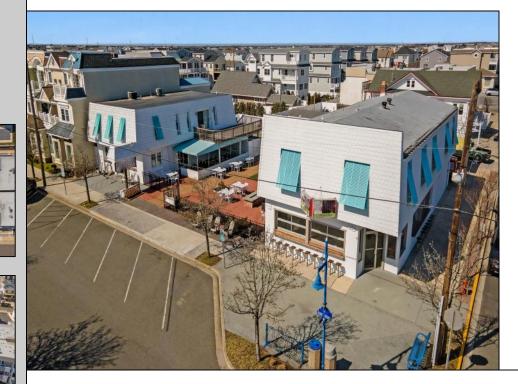

## COMMENTS

Welcome to the heart of Avalon, known as the Circle Pizza Plaza, a prime investment opportunity in the best seashore community New Jersey has to offer. This unique property sits on just over half an acre of land and features five commercial and four residential spaces, all fully rented and generating steady income. It is currently home to five restaurants including some of Avalon's most iconic eateries. Situated at one of Avalon's most desirable corner locations and overlooking the historical Veteran's Plaza, known as "The Circle," this location is the hub of Avalon and is part of everyday life in town. The Circle is visited or spoken of daily by both visitors and residents. The potential for future expansion or enhancements makes this offering an attractive opportunity for the savvy investor. Do not miss out on this rare chance to own one of Avalon's culinary and real estate legacies. Contact us today for more information and to schedule a viewing of the Circle Pizza Complex. The restaurants and equipment are not included in the sale.