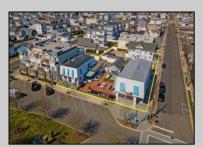

## COMMENTS

Welcome to the heart of Avalon, known as the Circle Pizza Plaza, a prime investment opportunity in the best seashore community New Jersey has to offer. This unique property sits on just over half an acre of land and features five commercial and four residential spaces, all fully rented and generating steady income. It is currently home to five restaurants including some of Avalon's most iconic eateries. Situated at one of Avalon's most desirable corner locations and overlooking the historical Veteran's Plaza, known as "The Circle," this location is the hub of Avalon and is part of everyday life in town. The Circle is visited or spoken of daily by both visitors and residents. The potential for future expansion or enhancements makes this offering an attractive opportunity for the savvy investor. Do not miss out on this rare chance to own one of Avalon's culinary and real estate legacies. Contact us today for more information and to schedule a viewing of the Circle Pizza Complex. The restaurants and equipment are not included in the sale.