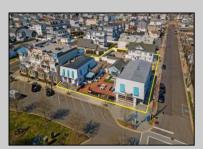

## COMMENTS

Welcome to the heart of Avalon, known as the Circle Pizza Plaza, a prime investment opportunity in the best seashore community New Jersey has to offer. This unique property sits on just over half an acre of land and features five commercial and four residential spaces, all fully rented and generating steady income. It is currently home to five restaurants including some of Avalon's most iconic eateries. Situated at one of Avalon's most desirable corner locations and overlooking the historical Veteran's Plaza, known as "The Circle," this location is the hub of Avalon and is part of everyday life in town. The Circle is visited or spoken of daily by both visitors and residents. The potential for future expansion or enhancements makes this offering an attractive opportunity for the savvy investor. Do not miss out on this rare chance to own one of Avalon's culinary and real estate legacies. Contact us today for more information and to schedule a viewing of the Circle Pizza Complex. The restaurants and equipment are not included in the sale.