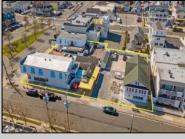

## COMMENTS

Welcome to the heart of Avalon, known as the Circle Pizza Plaza, a prime investment opportunity in the best seashore community New Jersey has to offer. This unique property sits on just over half an acre of land and features five commercial and four residential spaces, all fully rented and generating steady income. It is currently home to five restaurants including some of Avalon's most iconic eateries. Situated at one of Avalon's most desirable corner locations and overlooking the historical Veteran's Plaza, known as "The Circle," this location is the hub of Avalon and is part of everyday life in town. The Circle is visited or spoken of daily by both visitors and residents. The potential for future expansion or enhancements makes this offering an attractive opportunity for the savvy investor. Do not miss out on this rare chance to own one of Avalon's culinary and real estate legacies. Contact us today for more information and to schedule a viewing of the Circle Pizza Complex. The restaurants and equipment are not included in the sale.