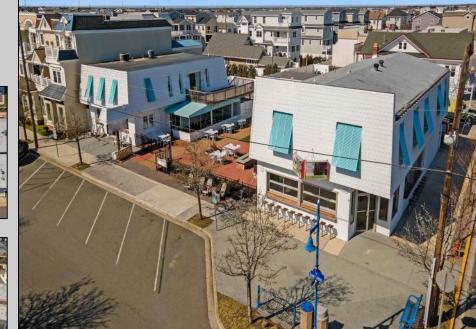

## COMMENTS

Welcome to the heart of Avalon, known as the Circle Pizza Plaza, a prime investment opportunity in the best seashore community New Jersey has to offer. This unique property sits on just over half an acre of land and features five commercial and four residential spaces, all fully rented and generating steady income. It is currently home to five restaurants including some of Avalon's most iconic eateries. Situated at one of Avalon's most desirable corner locations and overlooking the historical Veteran's Plaza, known as "The Circle," this location is the hub of Avalon and is part of everyday life in town. The Circle is visited or spoken of daily by both visitors and residents. The potential for future expansion or enhancements makes this offering an attractive opportunity for the savvy investor. Do not miss out on this rare chance to own one of Avalon's culinary and real estate legacies. Contact us today for more information and to schedule a viewing of the Circle Pizza Complex. The restaurants and equipment are not included in the sale.