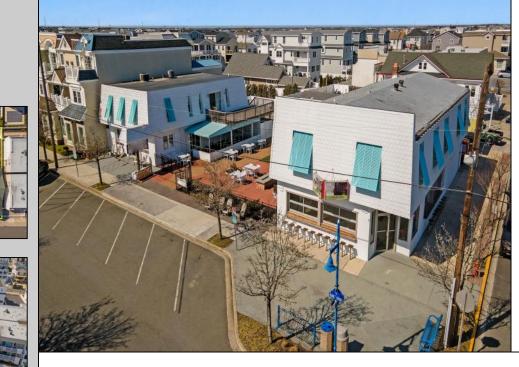

## COMMENTS

Welcome to the heart of Avalon, known as the Circle Pizza Plaza, a prime investment opportunity in the best seashore community New Jersey has to offer. This unique property sits on just over half an acre of land and features five commercial and four residential spaces, all fully rented and generating steady income. It is currently home to five restaurants including some of Avalon's most iconic eateries. Situated at one of Avalon's most desirable corner locations and overlooking the historical Veteran's Plaza, known as "The Circle," this location is the hub of Avalon and is part of everyday life in town. The Circle is visited or spoken of daily by both visitors and residents. The potential for future expansion or enhancements makes this offering an attractive opportunity for the savvy investor. Do not miss out on this rare chance to own one of Avalon's culinary and real estate legacies. Contact us today for more information and to schedule a viewing of the Circle Pizza Complex. The restaurants and equipment are not included in the sale.