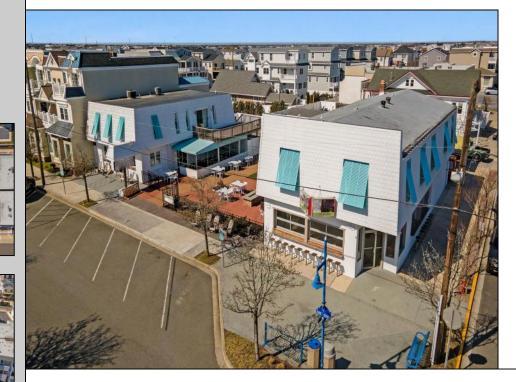

## COMMENTS

Welcome to the heart of Avalon, known as the Circle Pizza Plaza, a prime investment opportunity in the best seashore community New Jersey has to offer. This unique property sits on just over half an acre of land and features five commercial and four residential spaces, all fully rented and generating steady income. It is currently home to five restaurants including some of Avalon's most iconic eateries. Situated at one of Avalon's most desirable corner locations and overlooking the historical Veteran's Plaza, known as "The Circle," this location is the hub of Avalon and is part of everyday life in town. The Circle is visited or spoken of daily by both visitors and residents. The potential for future expansion or enhancements makes this offering an attractive opportunity for the savvy investor. Do not miss out on this rare chance to own one of Avalon's culinary and real estate legacies. Contact us today for more information and to schedule a viewing of the Circle Pizza Complex. The restaurants and equipment are not included in the sale.