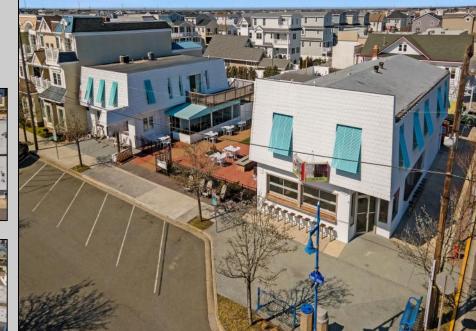

## COMMENTS

Welcome to the heart of Avalon, known as the Circle Pizza Plaza, a prime investment opportunity in the best seashore community New Jersey has to offer. This unique property sits on just over half an acre of land and features five commercial and four residential spaces, all fully rented and generating steady income. It is currently home to five restaurants including some of Avalon's most iconic eateries. Situated at one of Avalon\'s most desirable corner locations and overlooking the historical Veteran's Plaza, known as "The Circle," this location is the hub of Avalon and is part of everyday life in town. The Circle is visited or spoken of daily by both visitors and residents. The potential for future expansion or enhancements makes this offering an attractive opportunity for the savvy investor. Do not miss out on this rare chance to own one of Avalon\'s culinary and real estate legacies. Contact us today for more information and to schedule a viewing of the Circle Pizza Complex. The restaurants and equipment are not included in the sale.