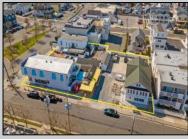

## COMMENTS

Welcome to the heart of Avalon, known as the Circle Pizza Plaza, a prime investment opportunity in the best seashore community New Jersey has to offer. This unique property sits on just over half an acre of land and features five commercial and four residential spaces, all fully rented and generating steady income. It is currently home to five restaurants including some of Avalon's most iconic eateries. Situated at one of Avalon\'s most desirable corner locations and overlooking the historical Veteran's Plaza, known as "The Circle," this location is the hub of Avalon and is part of everyday life in town. The Circle is visited or spoken of daily by both visitors and residents. The potential for future expansion or enhancements makes this offering an attractive opportunity for the savvy investor. Do not miss out on this rare chance to own one of Avalon\'s culinary and real estate legacies. Contact us today for more information and to schedule a viewing of the Circle Pizza Complex. The restaurants and equipment are not included in the sale.