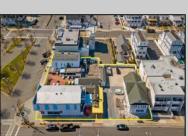

## COMMENTS

Welcome to the heart of Avalon, known as the Circle Pizza Plaza, a prime investment opportunity in the best seashore community New Jersey has to offer. This unique property sits on just over half an acre of land and features five commercial and four residential spaces, all fully rented and generating steady income. It is currently home to five restaurants including some of Avalon's most iconic eateries. Situated at one of Avalon\'s most desirable corner locations and overlooking the historical Veteran's Plaza, known as "The Circle," this location is the hub of Avalon and is part of everyday life in town. The Circle is visited or spoken of daily by both visitors and residents. The potential for future expansion or enhancements makes this offering an attractive opportunity for the savvy investor. Do not miss out on this rare chance to own one of Avalon\'s culinary and real estate legacies. Contact us today for more information and to schedule a viewing of the Circle Pizza Complex. The restaurants and equipment are not included in the sale.