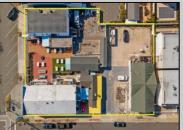

## COMMENTS

Welcome to the heart of Avalon, known as the Circle Pizza Plaza, a prime investment opportunity in the best seashore community New Jersey has to offer. This unique property sits on just over half an acre of land and features five commercial and four residential spaces, all fully rented and generating steady income. It is currently home to five restaurants including some of Avalon's most iconic eateries. Situated at one of Avalon\'s most desirable corner locations and overlooking the historical Veteran's Plaza, known as "The Circle," this location is the hub of Avalon and is part of everyday life in town. The Circle is visited or spoken of daily by both visitors and residents. The potential for future expansion or enhancements makes this offering an attractive opportunity for the savvy investor. Do not miss out on this rare chance to own one of Avalon\'s culinary and real estate legacies. Contact us today for more information and to schedule a viewing of the Circle Pizza Complex. The restaurants and equipment are not included in the sale.