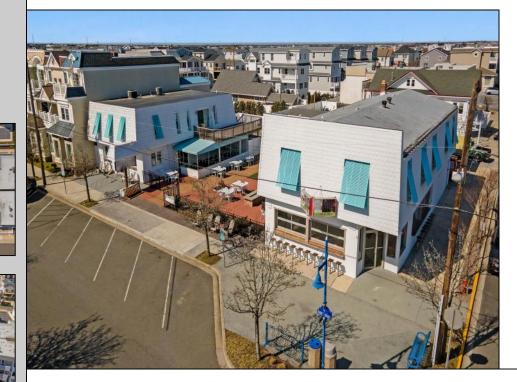

## COMMENTS

Welcome to the heart of Avalon, known as the Circle Pizza Plaza, a prime investment opportunity in the best seashore community New Jersey has to offer. This unique property sits on just over half an acre of land and features five commercial and four residential spaces, all fully rented and generating steady income. It is currently home to five restaurants including some of Avalon's most iconic eateries. Situated at one of Avalon's most desirable corner locations and overlooking the historical Veteran's Plaza, known as "The Circle," this location is the hub of Avalon and is part of everyday life in town. The Circle is visited or spoken of daily by both visitors and residents. The potential for future expansion or enhancements makes this offering an attractive opportunity for the savvy investor. Do not miss out on this rare chance to own one of Avalon's culinary and real estate legacies. Contact us today for more information and to schedule a viewing of the Circle Pizza Complex. The restaurants and equipment are not included in the sale.