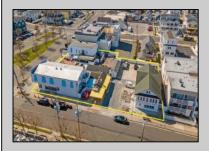

## COMMENTS

Welcome to the heart of Avalon, known as the Circle Pizza Plaza, a prime investment opportunity in the best seashore community New Jersey has to offer. This unique property sits on just over half an acre of land and features five commercial and four residential spaces, all fully rented and generating steady income. It is currently home to five restaurants including some of Avalon's most iconic eateries. Situated at one of Avalon's most desirable corner locations and overlooking the historical Veteran's Plaza, known as "The Circle," this location is the hub of Avalon and is part of everyday life in town. The Circle is visited or spoken of daily by both visitors and residents. The potential for future expansion or enhancements makes this offering an attractive opportunity for the savvy investor. Do not miss out on this rare chance to own one of Avalon's culinary and real estate legacies. Contact us today for more information and to schedule a viewing of the Circle Pizza Complex. The restaurants and equipment are not included in the sale.