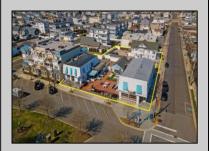

## COMMENTS

Welcome to the heart of Avalon, known as the Circle Pizza Plaza, a prime investment opportunity in the best seashore community New Jersey has to offer. This unique property sits on just over half an acre of land and features five commercial and four residential spaces, all fully rented and generating steady income. It is currently home to five restaurants including some of Avalon's most iconic eateries. Situated at one of Avalon's most desirable corner locations and overlooking the historical Veteran's Plaza, known as "The Circle," this location is the hub of Avalon and is part of everyday life in town. The Circle is visited or spoken of daily by both visitors and residents. The potential for future expansion or enhancements makes this offering an attractive opportunity for the savvy investor. Do not miss out on this rare chance to own one of Avalon's culinary and real estate legacies. Contact us today for more information and to schedule a viewing of the Circle Pizza Complex. The restaurants and equipment are not included in the sale.