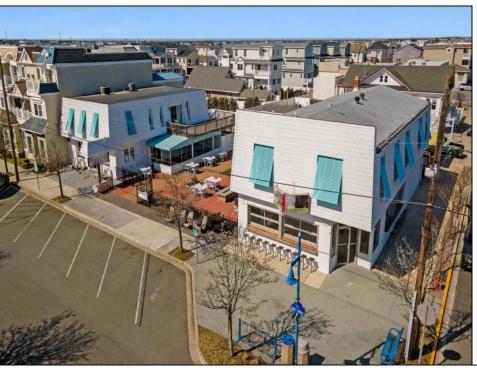

## **COMMENTS**

Welcome to the heart of Avalon, known as the Circle Pizza Plaza, a prime investment opportunity in the best seashore community New Jersey has to offer. This unique property sits on just over half an acre of land and features five commercial and four residential spaces, all fully rented and generating steady income. It is currently home to five restaurants including some of Avalon's most iconic eateries. Situated at one of Avalon's most desirable corner locations and overlooking the historical Veteran's Plaza, known as "The Circle," this location is the hub of Avalon and is part of everyday life in town. The Circle is visited or spoken of daily by both visitors and residents. The potential for future expansion or enhancements makes this offering an attractive opportunity for the savvy investor. Do not miss out on this rare chance to own one of Avalon's culinary and real estate legacies. Contact us today for more information and to schedule a viewing of the Circle Pizza Complex. The restaurants and equipment are not included in the sale.