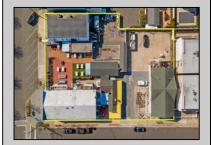

## **COMMENTS**

Welcome to the heart of Avalon, known as the Circle Pizza Plaza, a prime investment opportunity in the best seashore community New Jersey has to offer. This unique property sits on just over half an acre of land and features five commercial and four residential spaces, all fully rented and generating steady income. It is currently home to five restaurants including some of Avalon's most iconic eateries. Situated at one of Avalon's most desirable corner locations and overlooking the historical Veteran's Plaza, known as "The Circle," this location is the hub of Avalon and is part of everyday life in town. The Circle is visited or spoken of daily by both visitors and residents. The potential for future expansion or enhancements makes this offering an attractive opportunity for the savvy investor. Do not miss out on this rare chance to own one of Avalon's culinary and real estate legacies. Contact us today for more information and to schedule a viewing of the Circle Pizza Complex. The restaurants and equipment are not included in the sale.