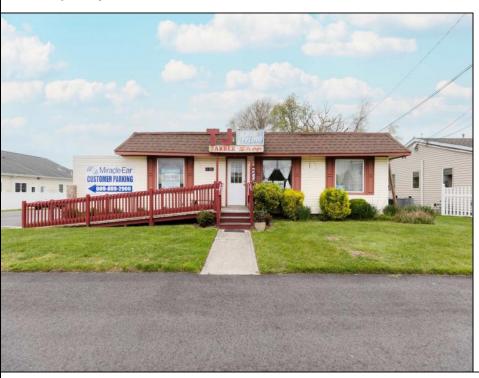

## **COMMENTS**

Commercial duplex, located in a prime location along Bayshore Road in North Cape May. The current owners had operated half of the building for over 30 years as a thriving barbershop but have decided it is time to enjoy their retirement. The second unit was originally a small doctor's office for many years and for the past 20+ years has been leased by Miracle Ear Hearing Aid Center. The current layout divides approx. 1100 sq. ft. with shared vestibule separating barbershop to the right side consisting of waiting area, two hair stations in separate rooms, private lavatory, and office space. The left side has its own waiting area, reception area easily converted to private office space, lavatory and two private offices. Interior stairs at the rear lead to a full basement which almost doubles the potential usable space. Property is zoned General Business, which would allow for endless possibilities in a highly visible location with plenty of off street parking. Any potential Buyers are encouraged to check with Lower Township Zoning prior to scheduling an appointment to ensure that current zoning would allow for their intended use.