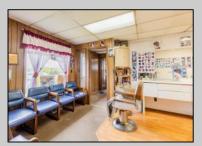

## **COMMENTS**

Commercial duplex, located in a prime location along Bayshore Road in North Cape May. The current owners had operated half of the building for over 30 years as a thriving barbershop but have decided it is time to enjoy their retirement. The second unit was originally a small doctor's office for many years and for the past 20+ years has been leased by Miracle Ear Hearing Aid Center. The current layout divides approx. 1100 sq. ft. with shared vestibule separating barbershop to the right side consisting of waiting area, two hair stations in separate rooms, private lavatory, and office space. The left side has its own waiting area, reception area easily converted to private office space, lavatory and two private offices. Interior stairs at the rear lead to a full basement which almost doubles the potential usable space. Property is zoned General Business, which would allow for endless possibilities in a highly visible location with plenty of off street parking. Any potential Buyers are encouraged to check with Lower Township Zoning prior to scheduling an appointment to ensure that current zoning would allow for their intended use.