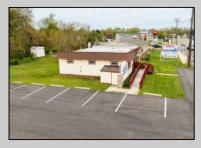

## **COMMENTS**

Commercial duplex, located in a prime location along Bayshore Road in North Cape May. The current owners had operated half of the building for over 30 years as a thriving barbershop but have decided it is time to enjoy their retirement. The second unit was originally a small doctor's office for many years and for the past 20+ years has been leased by Miracle Ear Hearing Aid Center. The current layout divides approx. 1100 sq. ft. with shared vestibule separating barbershop to the right side consisting of waiting area, two hair stations in separate rooms, private lavatory, and office space. The left side has its own waiting area, reception area easily converted to private office space, lavatory and two private offices. Interior stairs at the rear lead to a full basement which almost doubles the potential usable space. Property is zoned General Business, which would allow for endless possibilities in a highly visible location with plenty of off street parking. Any potential Buyers are encouraged to check with Lower Township Zoning prior to scheduling an appointment to ensure that current zoning would allow for their intended use.