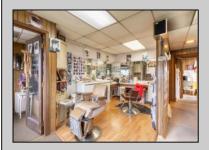

## **COMMENTS**

Commercial duplex, located in a prime location along Bayshore Road in North Cape May. The current owners had operated half of the building for over 30 years as a thriving barbershop but have decided it is time to enjoy their retirement. The second unit was originally a small doctor's office for many years and for the past 20+ years has been leased by Miracle Ear Hearing Aid Center. The current layout divides approx. 1100 sq. ft. with shared vestibule separating barbershop to the right side consisting of waiting area, two hair stations in separate rooms, private lavatory, and office space. The left side has its own waiting area, reception area easily converted to private office space, lavatory and two private offices. Interior stairs at the rear lead to a full basement which almost doubles the potential usable space. Property is zoned General Business, which would allow for endless possibilities in a highly visible location with plenty of off street parking. Any potential Buyers are encouraged to check with Lower Township Zoning prior to scheduling an appointment to ensure that current zoning would allow for their intended use.