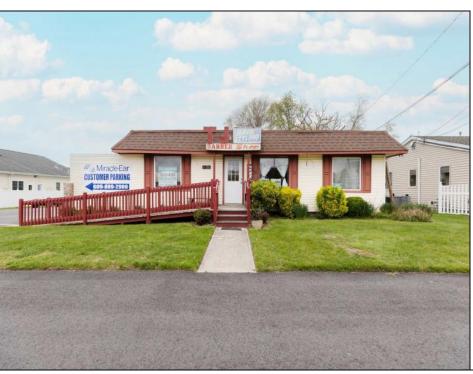

## **COMMENTS**

Commercial duplex, located in a prime location along Bayshore Road in North Cape May. The current owners had operated half of the building for over 30 years as a thriving barbershop but have decided it is time to enjoy their retirement. The second unit was originally a small doctor's office for many years and for the past 20+ years has been leased by Miracle Ear Hearing Aid Center. The current layout divides approx. 1100 sq. ft. with shared vestibule separating barbershop to the right side consisting of waiting area, two hair stations in separate rooms, private lavatory, and office space. The left side has its own waiting area, reception area easily converted to private office space, lavatory and two private offices. Interior stairs at the rear lead to a full basement which almost doubles the potential usable space. Property is zoned General Business, which would allow for endless possibilities in a highly visible location with plenty of off street parking. Any potential Buyers are encouraged to check with Lower Township Zoning prior to scheduling an appointment to ensure that current zoning would allow for their intended use.