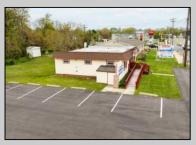

## **COMMENTS**

Commercial duplex, located in a prime location along Bayshore Road in North Cape May. The current owners had operated half of the building for over 30 years as a thriving barbershop but have decided it is time to enjoy their retirement. The second unit was originally a small doctor's office for many years and for the past 20+ years has been leased by Miracle Ear Hearing Aid Center. The current layout divides approx. 1100 sq. ft. with shared vestibule separating barbershop to the right side consisting of waiting area, two hair stations in separate rooms, private lavatory, and office space. The left side has its own waiting area, reception area easily converted to private office space, lavatory and two private offices. Interior stairs at the rear lead to a full basement which almost doubles the potential usable space. Property is zoned General Business, which would allow for endless possibilities in a highly visible location with plenty of off street parking. Any potential Buyers are encouraged to check with Lower Township Zoning prior to scheduling an appointment to ensure that current zoning would allow for their intended use.