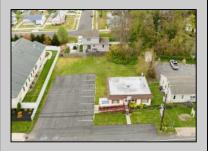

## **COMMENTS**

Commercial duplex, located in a prime location along Bayshore Road in North Cape May. The current owners had operated half of the building for over 30 years as a thriving barbershop but have decided it is time to enjoy their retirement. The second unit was originally a small doctor's office for many years and for the past 20+ years has been leased by Miracle Ear Hearing Aid Center. The current layout divides approx. 1100 sq. ft. with shared vestibule separating barbershop to the right side consisting of waiting area, two hair stations in separate rooms, private lavatory, and office space. The left side has its own waiting area, reception area easily converted to private office space, lavatory and two private offices. Interior stairs at the rear lead to a full basement which almost doubles the potential usable space. Property is zoned General Business, which would allow for endless possibilities in a highly visible location with plenty of off street parking. Any potential Buyers are encouraged to check with Lower Township Zoning prior to scheduling an appointment to ensure that current zoning would allow for their intended use.