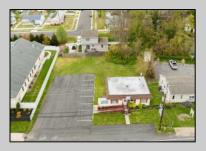

## **COMMENTS**

Commercial duplex, located in a prime location along Bayshore Road in North Cape May. The current owners had operated half of the building for over 30 years as a thriving barbershop but have decided it is time to enjoy their retirement. The second unit was originally a small doctor's office for many years and for the past 20+ years has been leased by Miracle Ear Hearing Aid Center. The current layout divides approx. 1100 sq. ft. with shared vestibule separating barbershop to the right side consisting of waiting area, two hair stations in separate rooms, private lavatory, and office space. The left side has its own waiting area, reception area easily converted to private office space, lavatory and two private offices. Interior stairs at the rear lead to a full basement which almost doubles the potential usable space. Property is zoned General Business, which would allow for endless possibilities in a highly visible location with plenty of off street parking. Any potential Buyers are encouraged to check with Lower Township Zoning prior to scheduling an appointment to ensure that current zoning would allow for their intended use.

## PROPERTY DETAILS

Exterior Wood/Frame ParkingGarage 6 To 10 Spaces Off Street Paved OtherRooms Office Space Avail InteriorFeatures Display Window Handicap Features Restroom Storage

Cooling HotWater
CeAtsk for Thomasin Byenec
Constinging Realty Inc
3160 Asbury Avenue, Ocean City
Call: 609-399-0076