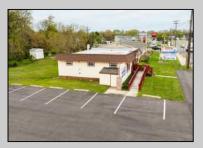

## **COMMENTS**

Commercial duplex, located in a prime location along Bayshore Road in North Cape May. The current owners had operated half of the building for over 30 years as a thriving barbershop but have decided it is time to enjoy their retirement. The second unit was originally a small doctor's office for many years and for the past 20+ years has been leased by Miracle Ear Hearing Aid Center. The current layout divides approx. 1100 sq. ft. with shared vestibule separating barbershop to the right side consisting of waiting area, two hair stations in separate rooms, private lavatory, and office space. The left side has its own waiting area, reception area easily converted to private office space, lavatory and two private offices. Interior stairs at the rear lead to a full basement which almost doubles the potential usable space. Property is zoned General Business, which would allow for endless possibilities in a highly visible location with plenty of off street parking. Any potential Buyers are encouraged to check with Lower Township Zoning prior to scheduling an appointment to ensure that current zoning would allow for their intended use.

## PROPERTY DETAILS

Exterior Wood/Frame ParkingGarage 6 To 10 Spaces Off Street Paved OtherRooms Office Space Avail InteriorFeatures Display Window Handicap Features Restroom Storage

Cooling HotWater
CeAtsk for Thomasin Byenec
Constinging Realty Inc
3160 Asbury Avenue, Ocean City
Call: 609-399-0076