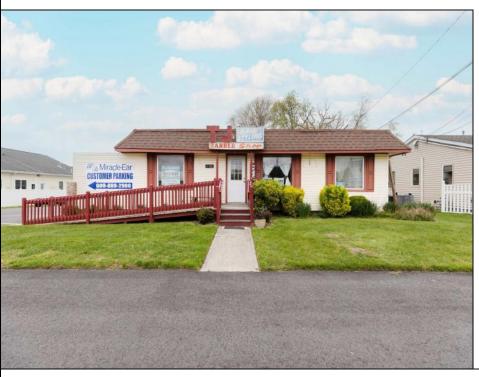

## **COMMENTS**

Commercial duplex, located in a prime location along Bayshore Road in North Cape May. The current owners had operated half of the building for over 30 years as a thriving barbershop but have decided it is time to enjoy their retirement. The second unit was originally a small doctor's office for many years and for the past 20+ years has been leased by Miracle Ear Hearing Aid Center. The current layout divides approx. 1100 sq. ft. with shared vestibule separating barbershop to the right side consisting of waiting area, two hair stations in separate rooms, private lavatory, and office space. The left side has its own waiting area, reception area easily converted to private office space, lavatory and two private offices. Interior stairs at the rear lead to a full basement which almost doubles the potential usable space. Property is zoned General Business, which would allow for endless possibilities in a highly visible location with plenty of off street parking. Any potential Buyers are encouraged to check with Lower Township Zoning prior to scheduling an appointment to ensure that current zoning would allow for their intended use.