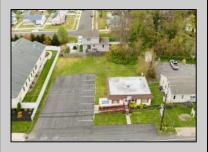

## **COMMENTS**

Commercial duplex, located in a prime location along Bayshore Road in North Cape May. The current owners had operated half of the building for over 30 years as a thriving barbershop but have decided it is time to enjoy their retirement. The second unit was originally a small doctor's office for many years and for the past 20+ years has been leased by Miracle Ear Hearing Aid Center. The current layout divides approx. 1100 sq. ft. with shared vestibule separating barbershop to the right side consisting of waiting area, two hair stations in separate rooms, private lavatory, and office space. The left side has its own waiting area, reception area easily converted to private office space, lavatory and two private offices. Interior stairs at the rear lead to a full basement which almost doubles the potential usable space. Property is zoned General Business, which would allow for endless possibilities in a highly visible location with plenty of off street parking. Any potential Buyers are encouraged to check with Lower Township Zoning prior to scheduling an appointment to ensure that current zoning would allow for their intended use.

## PROPERTY DETAILS

Exterior Wood/Frame

ParkingGarage 6 To 10 Spaces Off Street Paved

OtherRooms Office Space Avail

Display Window Handicap Features Restroom Storage

InteriorFeatures

3160 Asbury Avenue, Ocean City Call: 609-399-0076