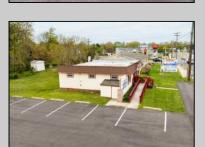

## **COMMENTS**

Commercial duplex, located in a prime location along Bayshore Road in North Cape May. The current owners had operated half of the building for over 30 years as a thriving barbershop but have decided it is time to enjoy their retirement. The second unit was originally a small doctor's office for many years and for the past 20+ years has been leased by Miracle Ear Hearing Aid Center. The current layout divides approx. 1100 sq. ft. with shared vestibule separating barbershop to the right side consisting of waiting area, two hair stations in separate rooms, private lavatory, and office space. The left side has its own waiting area, reception area easily converted to private office space, lavatory and two private offices. Interior stairs at the rear lead to a full basement which almost doubles the potential usable space. Property is zoned General Business, which would allow for endless possibilities in a highly visible location with plenty of off street parking. Any potential Buyers are encouraged to check with Lower Township Zoning prior to scheduling an appointment to ensure that current zoning would allow for their intended use.

## PROPERTY DETAILS

Exterior Wood/Frame

ParkingGarage 6 To 10 Spaces Off Street Paved

OtherRooms Office Space Avail

Display Window Handicap Features Restroom Storage

InteriorFeatures

3160 Asbury Avenue, Ocean City Call: 609-399-0076