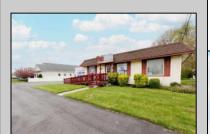

## **COMMENTS**

Commercial duplex, located in a prime location along Bayshore Road in North Cape May. The current owners had operated half of the building for over 30 years as a thriving barbershop but have decided it is time to enjoy their retirement. The second unit was originally a small doctor's office for many years and for the past 20+ years has been leased by Miracle Ear Hearing Aid Center. The current layout divides approx. 1100 sq. ft. with shared vestibule separating barbershop to the right side consisting of waiting area, two hair stations in separate rooms, private lavatory, and office space. The left side has its own waiting area, reception area easily converted to private office space, lavatory and two private offices. Interior stairs at the rear lead to a full basement which almost doubles the potential usable space. Property is zoned General Business, which would allow for endless possibilities in a highly visible location with plenty of off street parking. Any potential Buyers are encouraged to check with Lower Township Zoning prior to scheduling an appointment to ensure that current zoning would allow for their intended use.