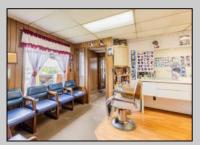

## **COMMENTS**

Commercial duplex, located in a prime location along Bayshore Road in North Cape May. The current owners had operated half of the building for over 30 years as a thriving barbershop but have decided it is time to enjoy their retirement. The second unit was originally a small doctor's office for many years and for the past 20+ years has been leased by Miracle Ear Hearing Aid Center. The current layout divides approx. 1100 sq. ft. with shared vestibule separating barbershop to the right side consisting of waiting area, two hair stations in separate rooms, private lavatory, and office space. The left side has its own waiting area, reception area easily converted to private office space, lavatory and two private offices. Interior stairs at the rear lead to a full basement which almost doubles the potential usable space. Property is zoned General Business, which would allow for endless possibilities in a highly visible location with plenty of off street parking. Any potential Buyers are encouraged to check with Lower Township Zoning prior to scheduling an appointment to ensure that current zoning would allow for their intended use.