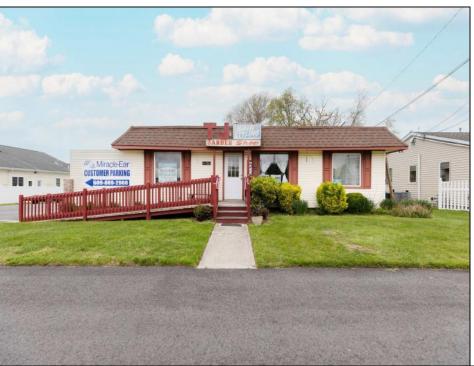

## **COMMENTS**

Commercial duplex, located in a prime location along Bayshore Road in North Cape May. The current owners had operated half of the building for over 30 years as a thriving barbershop but have decided it is time to enjoy their retirement. The second unit was originally a small doctor's office for many years and for the past 20+ years has been leased by Miracle Ear Hearing Aid Center. The current layout divides approx. 1100 sq. ft. with shared vestibule separating barbershop to the right side consisting of waiting area, two hair stations in separate rooms, private lavatory, and office space. The left side has its own waiting area, reception area easily converted to private office space, lavatory and two private offices. Interior stairs at the rear lead to a full basement which almost doubles the potential usable space. Property is zoned General Business, which would allow for endless possibilities in a highly visible location with plenty of off street parking. Any potential Buyers are encouraged to check with Lower Township Zoning prior to scheduling an appointment to ensure that current zoning would allow for their intended use.