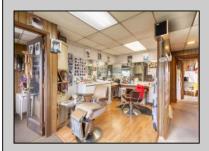

## **COMMENTS**

Commercial duplex, located in a prime location along Bayshore Road in North Cape May. The current owners had operated half of the building for over 30 years as a thriving barbershop but have decided it is time to enjoy their retirement. The second unit was originally a small doctor's office for many years and for the past 20+ years has been leased by Miracle Ear Hearing Aid Center. The current layout divides approx. 1100 sq. ft. with shared vestibule separating barbershop to the right side consisting of waiting area, two hair stations in separate rooms, private lavatory, and office space. The left side has its own waiting area, reception area easily converted to private office space, lavatory and two private offices. Interior stairs at the rear lead to a full basement which almost doubles the potential usable space. Property is zoned General Business, which would allow for endless possibilities in a highly visible location with plenty of off street parking. Any potential Buyers are encouraged to check with Lower Township Zoning prior to scheduling an appointment to ensure that current zoning would allow for their intended use.