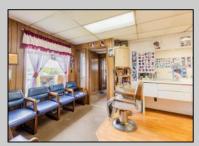

## **COMMENTS**

Commercial duplex, located in a prime location along Bayshore Road in North Cape May. The current owners had operated half of the building for over 30 years as a thriving barbershop but have decided it is time to enjoy their retirement. The second unit was originally a small doctor's office for many years and for the past 20+ years has been leased by Miracle Ear Hearing Aid Center. The current layout divides approx. 1100 sq. ft. with shared vestibule separating barbershop to the right side consisting of waiting area, two hair stations in separate rooms, private lavatory, and office space. The left side has its own waiting area, reception area easily converted to private office space, lavatory and two private offices. Interior stairs at the rear lead to a full basement which almost doubles the potential usable space. Property is zoned General Business, which would allow for endless possibilities in a highly visible location with plenty of off street parking. Any potential Buyers are encouraged to check with Lower Township Zoning prior to scheduling an appointment to ensure that current zoning would allow for their intended use.