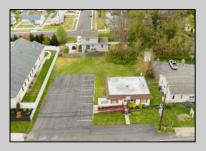

## **COMMENTS**

Commercial duplex, located in a prime location along Bayshore Road in North Cape May. The current owners had operated half of the building for over 30 years as a thriving barbershop but have decided it is time to enjoy their retirement. The second unit was originally a small doctor's office for many years and for the past 20+ years has been leased by Miracle Ear Hearing Aid Center. The current layout divides approx. 1100 sq. ft. with shared vestibule separating barbershop to the right side consisting of waiting area, two hair stations in separate rooms, private lavatory, and office space. The left side has its own waiting area, reception area easily converted to private office space, lavatory and two private offices. Interior stairs at the rear lead to a full basement which almost doubles the potential usable space. Property is zoned General Business, which would allow for endless possibilities in a highly visible location with plenty of off street parking. Any potential Buyers are encouraged to check with Lower Township Zoning prior to scheduling an appointment to ensure that current zoning would allow for their intended use.

## **PROPERTY DETAILS**

Exterior Wood/Frame

ParkingGarage 6 To 10 Spaces Off Street Paved

OtherRooms Office Space Avail InteriorFeatures Display Window Handicap Features Restroom Storage

Cooling HotWater CeAtsak for Sara Vairathiectric Constitioning Realty Inc 3160 Asbury Avenue, Ocean City