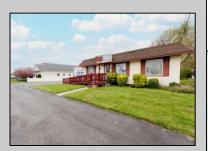

## **COMMENTS**

Commercial duplex, located in a prime location along Bayshore Road in North Cape May. The current owners had operated half of the building for over 30 years as a thriving barbershop but have decided it is time to enjoy their retirement. The second unit was originally a small doctor's office for many years and for the past 20+ years has been leased by Miracle Ear Hearing Aid Center. The current layout divides approx. 1100 sq. ft. with shared vestibule separating barbershop to the right side consisting of waiting area, two hair stations in separate rooms, private lavatory, and office space. The left side has its own waiting area, reception area easily converted to private office space, lavatory and two private offices. Interior stairs at the rear lead to a full basement which almost doubles the potential usable space. Property is zoned General Business, which would allow for endless possibilities in a highly visible location with plenty of off street parking. Any potential Buyers are encouraged to check with Lower Township Zoning prior to scheduling an appointment to ensure that current zoning would allow for their intended use.