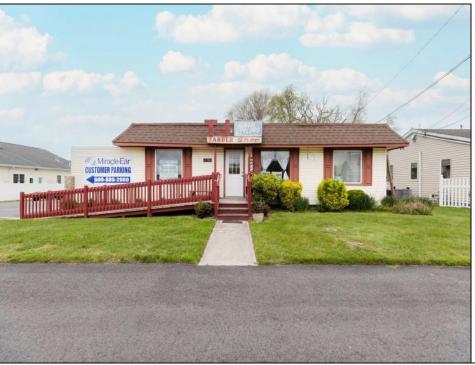

## **COMMENTS**

Commercial duplex, located in a prime location along Bayshore Road in North Cape May. The current owners had operated half of the building for over 30 years as a thriving barbershop but have decided it is time to enjoy their retirement. The second unit was originally a small doctor's office for many years and for the past 20+ years has been leased by Miracle Ear Hearing Aid Center. The current layout divides approx. 1100 sq. ft. with shared vestibule separating barbershop to the right side consisting of waiting area, two hair stations in separate rooms, private lavatory, and office space. The left side has its own waiting area, reception area easily converted to private office space, lavatory and two private offices. Interior stairs at the rear lead to a full basement which almost doubles the potential usable space. Property is zoned General Business, which would allow for endless possibilities in a highly visible location with plenty of off street parking. Any potential Buyers are encouraged to check with Lower Township Zoning prior to scheduling an appointment to ensure that current zoning would allow for their intended use.