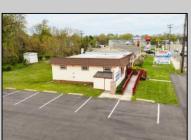

## **COMMENTS**

Commercial duplex, located in a prime location along Bayshore Road in North Cape May. The current owners had operated half of the building for over 30 years as a thriving barbershop but have decided it is time to enjoy their retirement. The second unit was originally a small doctor's office for many years and for the past 20+ years has been leased by Miracle Ear Hearing Aid Center. The current layout divides approx. 1100 sq. ft. with shared vestibule separating barbershop to the right side consisting of waiting area, two hair stations in separate rooms, private lavatory, and office space. The left side has its own waiting area, reception area easily converted to private office space, lavatory and two private offices. Interior stairs at the rear lead to a full basement which almost doubles the potential usable space. Property is zoned General Business, which would allow for endless possibilities in a highly visible location with plenty of off street parking. Any potential Buyers are encouraged to check with Lower Township Zoning prior to scheduling an appointment to ensure that current zoning would allow for their intended use.

## **PROPERTY DETAILS**

Exterior Wood/Frame

ParkingGarage 6 To 10 Spaces Off Street Paved

OtherRooms Office Space Avail InteriorFeatures Display Window Handicap Features Restroom Storage

Cooling HotWater CeAtsak for Sara Vairathiectric Constitioning Realty Inc 3160 Asbury Avenue, Ocean City