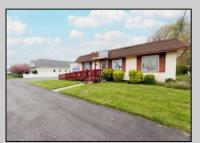

## **COMMENTS**

Commercial duplex, located in a prime location along Bayshore Road in North Cape May. The current owners had operated half of the building for over 30 years as a thriving barbershop but have decided it is time to enjoy their retirement. The second unit was originally a small doctor's office for many years and for the past 20+ years has been leased by Miracle Ear Hearing Aid Center. The current layout divides approx. 1100 sq. ft. with shared vestibule separating barbershop to the right side consisting of waiting area, two hair stations in separate rooms, private lavatory, and office space. The left side has its own waiting area, reception area easily converted to private office space, lavatory and two private offices. Interior stairs at the rear lead to a full basement which almost doubles the potential usable space. Property is zoned General Business, which would allow for endless possibilities in a highly visible location with plenty of off street parking. Any potential Buyers are encouraged to check with Lower Township Zoning prior to scheduling an appointment to ensure that current zoning would allow for their intended use.