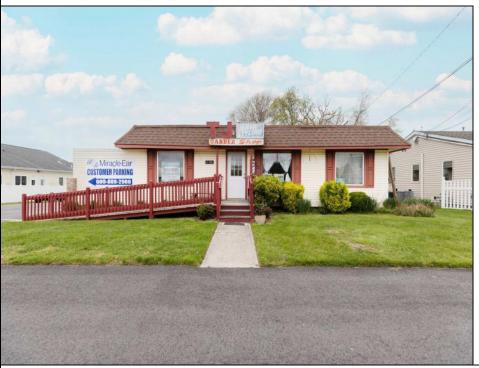

## **COMMENTS**

Commercial duplex, located in a prime location along Bayshore Road in North Cape May. The current owners had operated half of the building for over 30 years as a thriving barbershop but have decided it is time to enjoy their retirement. The second unit was originally a small doctor's office for many years and for the past 20+ years has been leased by Miracle Ear Hearing Aid Center. The current layout divides approx. 1100 sq. ft. with shared vestibule separating barbershop to the right side consisting of waiting area, two hair stations in separate rooms, private lavatory, and office space. The left side has its own waiting area, reception area easily converted to private office space, lavatory and two private offices. Interior stairs at the rear lead to a full basement which almost doubles the potential usable space. Property is zoned General Business, which would allow for endless possibilities in a highly visible location with plenty of off street parking. Any potential Buyers are encouraged to check with Lower Township Zoning prior to scheduling an appointment to ensure that current zoning would allow for their intended use.