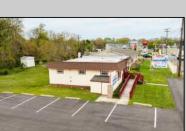

## **COMMENTS**

Commercial duplex, located in a prime location along Bayshore Road in North Cape May. The current owners had operated half of the building for over 30 years as a thriving barbershop but have decided it is time to enjoy their retirement. The second unit was originally a small doctor's office for many years and for the past 20+ years has been leased by Miracle Ear Hearing Aid Center. The current layout divides approx. 1100 sq. ft. with shared vestibule separating barbershop to the right side consisting of waiting area, two hair stations in separate rooms, private lavatory, and office space. The left side has its own waiting area, reception area easily converted to private office space, lavatory and two private offices. Interior stairs at the rear lead to a full basement which almost doubles the potential usable space. Property is zoned General Business, which would allow for endless possibilities in a highly visible location with plenty of off street parking. Any potential Buyers are encouraged to check with Lower Township Zoning prior to scheduling an appointment to ensure that current zoning would allow for their intended use.