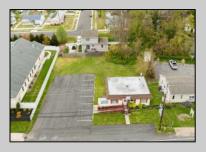

## **COMMENTS**

Commercial duplex, located in a prime location along Bayshore Road in North Cape May. The current owners had operated half of the building for over 30 years as a thriving barbershop but have decided it is time to enjoy their retirement. The second unit was originally a small doctor's office for many years and for the past 20+ years has been leased by Miracle Ear Hearing Aid Center. The current layout divides approx. 1100 sq. ft. with shared vestibule separating barbershop to the right side consisting of waiting area, two hair stations in separate rooms, private lavatory, and office space. The left side has its own waiting area, reception area easily converted to private office space, lavatory and two private offices. Interior stairs at the rear lead to a full basement which almost doubles the potential usable space. Property is zoned General Business, which would allow for endless possibilities in a highly visible location with plenty of off street parking. Any potential Buyers are encouraged to check with Lower Township Zoning prior to scheduling an appointment to ensure that current zoning would allow for their intended use.