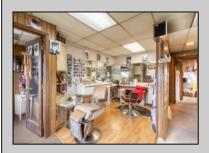

## **COMMENTS**

Commercial duplex, located in a prime location along Bayshore Road in North Cape May. The current owners had operated half of the building for over 30 years as a thriving barbershop but have decided it is time to enjoy their retirement. The second unit was originally a small doctor's office for many years and until recently been leased by Miracle Ear Hearing Aid Center for over 20 years. The current layout divides approx. 1100 sq. ft. with shared vestibule separating barbershop to the right side consisting of waiting area, two hair stations in separate rooms, private lavatory, and office space. The left side has its own waiting area, reception area easily converted to private office space, lavatory and two private offices. Interior stairs at the rear lead to a full basement which almost doubles the potential usable space. Property is zoned General Business, which would allow for endless possibilities in a highly visible location with plenty of off street parking. Any potential Buyers are encouraged to check with Lower Township Zoning prior to scheduling an appointment to ensure that current zoning would allow for their intended use.