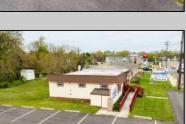

## **COMMENTS**

Commercial duplex, located in a prime location along Bayshore Road in North Cape May. The current owners had operated half of the building for over 30 years as a thriving barbershop but have decided it is time to enjoy their retirement. The second unit was originally a small doctor's office for many years and until recently been leased by Miracle Ear Hearing Aid Center for over 20 years. The current layout divides approx. 1100 sq. ft. with shared vestibule separating barbershop to the right side consisting of waiting area, two hair stations in separate rooms, private lavatory, and office space. The left side has its own waiting area, reception area easily converted to private office space, lavatory and two private offices. Interior stairs at the rear lead to a full basement which almost doubles the potential usable space. Property is zoned General Business, which would allow for endless possibilities in a highly visible location with plenty of off street parking. Any potential Buyers are encouraged to check with Lower Township Zoning prior to scheduling an appointment to ensure that current zoning would allow for their intended use.