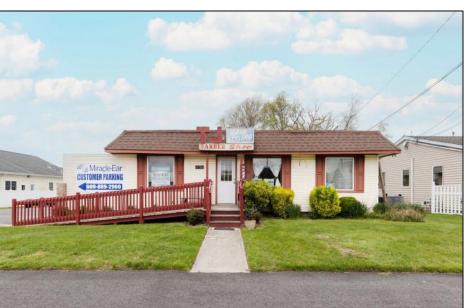

## **COMMENTS**

Commercial duplex, located in a prime location along Bayshore Road in North Cape May. The current owners had operated half of the building for over 30 years as a thriving barbershop but have decided it is time to enjoy their retirement. The second unit was originally a small doctor's office for many years and until recently been leased by Miracle Ear Hearing Aid Center for over 20 years. The current layout divides approx. 1100 sq. ft. with shared vestibule separating barbershop to the right side consisting of waiting area, two hair stations in separate rooms, private lavatory, and office space. The left side has its own waiting area, reception area easily converted to private office space, lavatory and two private offices. Interior stairs at the rear lead to a full basement which almost doubles the potential usable space. Property is zoned General Business, which would allow for endless possibilities in a highly visible location with plenty of off street parking. Any potential Buyers are encouraged to check with Lower Township Zoning prior to scheduling an appointment to ensure that current zoning would allow for their intended use.