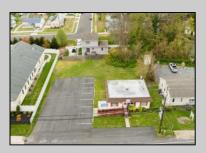

## **COMMENTS**

Commercial duplex, located in a prime location along Bayshore Road in North Cape May. The current owners had operated half of the building for over 30 years as a thriving barbershop but have decided it is time to enjoy their retirement. The second unit was originally a small doctor's office for many years and until recently been leased by Miracle Ear Hearing Aid Center for over 20 years. The current layout divides approx. 1100 sq. ft. with shared vestibule separating barbershop to the right side consisting of waiting area, two hair stations in separate rooms, private lavatory, and office space. The left side has its own waiting area, reception area easily converted to private office space, lavatory and two private offices. Interior stairs at the rear lead to a full basement which almost doubles the potential usable space. Property is zoned General Business, which would allow for endless possibilities in a highly visible location with plenty of off street parking. Any potential Buyers are encouraged to check with Lower Township Zoning prior to scheduling an appointment to ensure that current zoning would allow for their intended use.