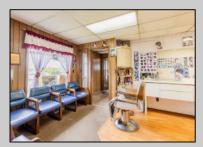

## **COMMENTS**

Commercial duplex, located in a prime location along Bayshore Road in North Cape May. The current owners had operated half of the building for over 30 years as a thriving barbershop but have decided it is time to enjoy their retirement. The second unit was originally a small doctor's office for many years and until recently been leased by Miracle Ear Hearing Aid Center for over 20 years. The current layout divides approx. 1100 sq. ft. with shared vestibule separating barbershop to the right side consisting of waiting area, two hair stations in separate rooms, private lavatory, and office space. The left side has its own waiting area, reception area easily converted to private office space, lavatory and two private offices. Interior stairs at the rear lead to a full basement which almost doubles the potential usable space. Property is zoned General Business, which would allow for endless possibilities in a highly visible location with plenty of off street parking. Any potential Buyers are encouraged to check with Lower Township Zoning prior to scheduling an appointment to ensure that current zoning would allow for their intended use.