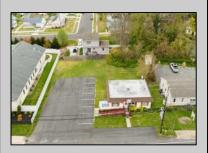

## **COMMENTS**

Commercial duplex, located in a prime location along Bayshore Road in North Cape May. The current owners had operated half of the building for over 30 years as a thriving barbershop but have decided it is time to enjoy their retirement. The second unit was originally a small doctor's office for many years and for the past 20+ years has been leased by Miracle Ear Hearing Aid Center. The current layout divides approx. 1100 sq. ft. with shared vestibule separating barbershop to the right side consisting of waiting area, two hair stations in separate rooms, private lavatory, and office space. The left side has its own waiting area, reception area easily converted to private office space, lavatory and two private offices. Interior stairs at the rear lead to a full basement which almost doubles the potential usable space. Property is zoned General Business, which would allow for endless possibilities in a highly visible location with plenty of off street parking. Any potential Buyers are encouraged to check with Lower Township Zoning prior to scheduling an appointment to ensure that current zoning would allow for their intended use.