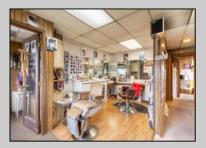

## **COMMENTS**

Commercial duplex, located in a prime location along Bayshore Road in North Cape May. The current owners had operated half of the building for over 30 years as a thriving barbershop but have decided it is time to enjoy their retirement. The second unit was originally a small doctor's office for many years and for the past 20+ years has been leased by Miracle Ear Hearing Aid Center. The current layout divides approx. 1100 sq. ft. with shared vestibule separating barbershop to the right side consisting of waiting area, two hair stations in separate rooms, private lavatory, and office space. The left side has its own waiting area, reception area easily converted to private office space, lavatory and two private offices. Interior stairs at the rear lead to a full basement which almost doubles the potential usable space. Property is zoned General Business, which would allow for endless possibilities in a highly visible location with plenty of off street parking. Any potential Buyers are encouraged to check with Lower Township Zoning prior to scheduling an appointment to ensure that current zoning would allow for their intended use.