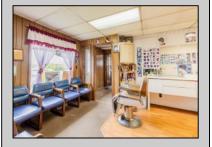

## **COMMENTS**

Commercial duplex, located in a prime location along Bayshore Road in North Cape May. The current owners had operated half of the building for over 30 years as a thriving barbershop but have decided it is time to enjoy their retirement. The second unit was originally a small doctor's office for many years and for the past 20+ years has been leased by Miracle Ear Hearing Aid Center. The current layout divides approx. 1100 sq. ft. with shared vestibule separating barbershop to the right side consisting of waiting area, two hair stations in separate rooms, private lavatory, and office space. The left side has its own waiting area, reception area easily converted to private office space, lavatory and two private offices. Interior stairs at the rear lead to a full basement which almost doubles the potential usable space. Property is zoned General Business, which would allow for endless possibilities in a highly visible location with plenty of off street parking. Any potential Buyers are encouraged to check with Lower Township Zoning prior to scheduling an appointment to ensure that current zoning would allow for their intended use.