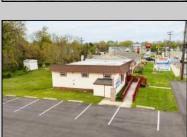

## **COMMENTS**

Commercial duplex, located in a prime location along Bayshore Road in North Cape May. The current owners had operated half of the building for over 30 years as a thriving barbershop but have decided it is time to enjoy their retirement. The second unit was originally a small doctor's office for many years and for the past 20+ years has been leased by Miracle Ear Hearing Aid Center. The current layout divides approx. 1100 sq. ft. with shared vestibule separating barbershop to the right side consisting of waiting area, two hair stations in separate rooms, private lavatory, and office space. The left side has its own waiting area, reception area easily converted to private office space, lavatory and two private offices. Interior stairs at the rear lead to a full basement which almost doubles the potential usable space. Property is zoned General Business, which would allow for endless possibilities in a highly visible location with plenty of off street parking. Any potential Buyers are encouraged to check with Lower Township Zoning prior to scheduling an appointment to ensure that current zoning would allow for their intended use.