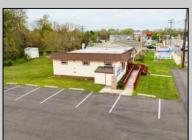

## COMMENTS

Commercial duplex, located in a prime location along Bayshore Road in North Cape May. The current owners had operated half of the building for over 30 years as a thriving barbershop but have decided it is time to enjoy their retirement. The second unit was originally a small doctor's office for many years and until recently been leased by Miracle Ear Hearing Aid Center for over 20 years. The current layout divides approx. 1100 sq. ft. with shared vestibule separating barbershop to the right side consisting of waiting area, two hair stations in separate rooms, private lavatory, and office space. The left side has its own waiting area, reception area easily converted to private office space, lavatory and two private offices. Interior stairs at the rear lead to a full basement which almost doubles the potential usable space. Property is zoned General Business, which would allow for endless possibilities in a highly visible location with plenty of off street parking. Any potential Buyers are encouraged to check with Lower Township Zoning prior to scheduling an appointment to ensure that current zoning would allow for their intended use.