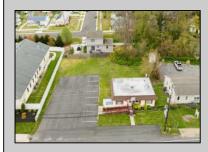

## COMMENTS

Commercial duplex, located in a prime location along Bayshore Road in North Cape May. The current owners had operated half of the building for over 30 years as a thriving barbershop but have decided it is time to enjoy their retirement. The second unit was originally a small doctor's office for many years and until recently been leased by Miracle Ear Hearing Aid Center for over 20 years. The current layout divides approx. 1100 sq. ft. with shared vestibule separating barbershop to the right side consisting of waiting area, two hair stations in separate rooms, private lavatory, and office space. The left side has its own waiting area, reception area easily converted to private office space, lavatory and two private offices. Interior stairs at the rear lead to a full basement which almost doubles the potential usable space. Property is zoned General Business, which would allow for endless possibilities in a highly visible location with plenty of off street parking. Any potential Buyers are encouraged to check with Lower Township Zoning prior to scheduling an appointment to ensure that current zoning would allow for their intended use.