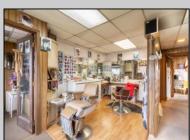

## COMMENTS

Commercial duplex, located in a prime location along Bayshore Road in North Cape May. The current owners had operated half of the building for over 30 years as a thriving barbershop but have decided it is time to enjoy their retirement. The second unit was originally a small doctor's office for many years and until recently been leased by Miracle Ear Hearing Aid Center for over 20 years. The current layout divides approx. 1100 sq. ft. with shared vestibule separating barbershop to the right side consisting of waiting area, two hair stations in separate rooms, private lavatory, and office space. The left side has its own waiting area, reception area easily converted to private office space, lavatory and two private offices. Interior stairs at the rear lead to a full basement which almost doubles the potential usable space. Property is zoned General Business, which would allow for endless possibilities in a highly visible location with plenty of off street parking. Any potential Buyers are encouraged to check with Lower Township Zoning prior to scheduling an appointment to ensure that current zoning would allow for their intended use.