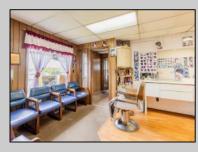

## COMMENTS

Commercial duplex, located in a prime location along Bayshore Road in North Cape May. The current owners had operated half of the building for over 30 years as a thriving barbershop but have decided it is time to enjoy their retirement. The second unit was originally a small doctor's office for many years and until recently been leased by Miracle Ear Hearing Aid Center for over 20 years. The current layout divides approx. 1100 sq. ft. with shared vestibule separating barbershop to the right side consisting of waiting area, two hair stations in separate rooms, private lavatory, and office space. The left side has its own waiting area, reception area easily converted to private office space, lavatory and two private offices. Interior stairs at the rear lead to a full basement which almost doubles the potential usable space. Property is zoned General Business, which would allow for endless possibilities in a highly visible location with plenty of off street parking. Any potential Buyers are encouraged to check with Lower Township Zoning prior to scheduling an appointment to ensure that current zoning would allow for their intended use.