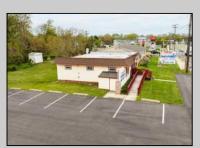

## **COMMENTS**

Commercial duplex, located in a prime location along Bayshore Road in North Cape May. The current owners had operated half of the building for over 30 years as a thriving barbershop but have decided it is time to enjoy their retirement. The second unit was originally a small doctor's office for many years and for the past 20+ years has been leased by Miracle Ear Hearing Aid Center. The current layout divides approx. 1100 sq. ft. with shared vestibule separating barbershop to the right side consisting of waiting area, two hair stations in separate rooms, private lavatory, and office space. The left side has its own waiting area, reception area easily converted to private office space, lavatory and two private offices. Interior stairs at the rear lead to a full basement which almost doubles the potential usable space. Property is zoned General Business, which would allow for endless possibilities in a highly visible location with plenty of off street parking. Any potential Buyers are encouraged to check with Lower Township Zoning prior to scheduling an appointment to ensure that current zoning would allow for their intended use.