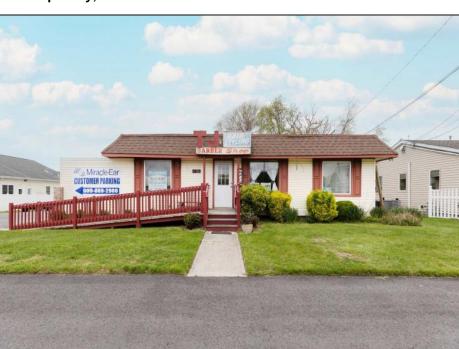

## **COMMENTS**

Commercial duplex, located in a prime location along Bayshore Road in North Cape May. The current owners had operated half of the building for over 30 years as a thriving barbershop but have decided it is time to enjoy their retirement. The second unit was originally a small doctor's office for many years and for the past 20+ years has been leased by Miracle Ear Hearing Aid Center. The current layout divides approx. 1100 sq. ft. with shared vestibule separating barbershop to the right side consisting of waiting area, two hair stations in separate rooms, private lavatory, and office space. The left side has its own waiting area, reception area easily converted to private office space, lavatory and two private offices. Interior stairs at the rear lead to a full basement which almost doubles the potential usable space. Property is zoned General Business, which would allow for endless possibilities in a highly visible location with plenty of off street parking. Any potential Buyers are encouraged to check with Lower Township Zoning prior to scheduling an appointment to ensure that current zoning would allow for their intended use.