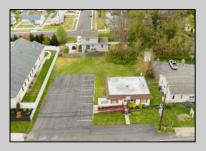

## **COMMENTS**

Commercial duplex, located in a prime location along Bayshore Road in North Cape May. The current owners had operated half of the building for over 30 years as a thriving barbershop but have decided it is time to enjoy their retirement. The second unit was originally a small doctor's office for many years and for the past 20+ years has been leased by Miracle Ear Hearing Aid Center. The current layout divides approx. 1100 sq. ft. with shared vestibule separating barbershop to the right side consisting of waiting area, two hair stations in separate rooms, private lavatory, and office space. The left side has its own waiting area, reception area easily converted to private office space, lavatory and two private offices. Interior stairs at the rear lead to a full basement which almost doubles the potential usable space. Property is zoned General Business, which would allow for endless possibilities in a highly visible location with plenty of off street parking. Any potential Buyers are encouraged to check with Lower Township Zoning prior to scheduling an appointment to ensure that current zoning would allow for their intended use.