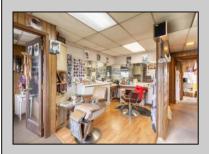

## **COMMENTS**

Commercial duplex, located in a prime location along Bayshore Road in North Cape May. The current owners had operated half of the building for over 30 years as a thriving barbershop but have decided it is time to enjoy their retirement. The second unit was originally a small doctor's office for many years and for the past 20+ years has been leased by Miracle Ear Hearing Aid Center. The current layout divides approx. 1100 sq. ft. with shared vestibule separating barbershop to the right side consisting of waiting area, two hair stations in separate rooms, private lavatory, and office space. The left side has its own waiting area, reception area easily converted to private office space, lavatory and two private offices. Interior stairs at the rear lead to a full basement which almost doubles the potential usable space. Property is zoned General Business, which would allow for endless possibilities in a highly visible location with plenty of off street parking. Any potential Buyers are encouraged to check with Lower Township Zoning prior to scheduling an appointment to ensure that current zoning would allow for their intended use.