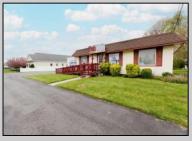

## **COMMENTS**

Commercial duplex, located in a prime location along Bayshore Road in North Cape May. The current owners had operated half of the building for over 30 years as a thriving barbershop but have decided it is time to enjoy their retirement. The second unit was originally a small doctor's office for many years and until recently been leased by Miracle Ear Hearing Aid Center for over 20 years. The current layout divides approx. 1100 sq. ft. with shared vestibule separating barbershop to the right side consisting of waiting area, two hair stations in separate rooms, private lavatory, and office space. The left side has its own waiting area, reception area easily converted to private office space, lavatory and two private offices. Interior stairs at the rear lead to a full basement which almost doubles the potential usable space. Property is zoned General Business, which would allow for endless possibilities in a highly visible location with plenty of off street parking. Any potential Buyers are encouraged to check with Lower Township Zoning prior to scheduling an appointment to ensure that current zoning would allow for their intended use.