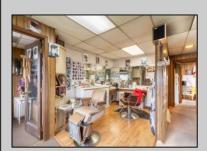

## **COMMENTS**

Commercial duplex, located in a prime location along Bayshore Road in North Cape May. The current owners had operated half of the building for over 30 years as a thriving barbershop but have decided it is time to enjoy their retirement. The second unit was originally a small doctor's office for many years and until recently been leased by Miracle Ear Hearing Aid Center for over 20 years. The current layout divides approx. 1100 sq. ft. with shared vestibule separating barbershop to the right side consisting of waiting area, two hair stations in separate rooms, private lavatory, and office space. The left side has its own waiting area, reception area easily converted to private office space, lavatory and two private offices. Interior stairs at the rear lead to a full basement which almost doubles the potential usable space. Property is zoned General Business, which would allow for endless possibilities in a highly visible location with plenty of off street parking. Any potential Buyers are encouraged to check with Lower Township Zoning prior to scheduling an appointment to ensure that current zoning would allow for their intended use.