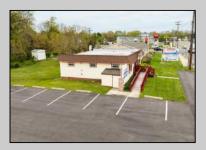

## **COMMENTS**

Commercial duplex, located in a prime location along Bayshore Road in North Cape May. The current owners had operated half of the building for over 30 years as a thriving barbershop but have decided it is time to enjoy their retirement. The second unit was originally a small doctor's office for many years and until recently been leased by Miracle Ear Hearing Aid Center for over 20 years. The current layout divides approx. 1100 sq. ft. with shared vestibule separating barbershop to the right side consisting of waiting area, two hair stations in separate rooms, private lavatory, and office space. The left side has its own waiting area, reception area easily converted to private office space, lavatory and two private offices. Interior stairs at the rear lead to a full basement which almost doubles the potential usable space. Property is zoned General Business, which would allow for endless possibilities in a highly visible location with plenty of off street parking. Any potential Buyers are encouraged to check with Lower Township Zoning prior to scheduling an appointment to ensure that current zoning would allow for their intended use.

## PROPERTY DETAILS

Exterior Wood/Frame

ParkingGarage 6 To 10 Spaces Off Street Paved

OtherRooms Office Space Avail

HotWater

InteriorFeatures Display Window Handicap Features Restroom Storage

3160 Asbury Avenue, Ocean City Call: 609-399-0076