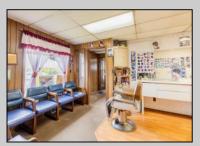

## **COMMENTS**

Commercial duplex, located in a prime location along Bayshore Road in North Cape May. The current owners had operated half of the building for over 30 years as a thriving barbershop but have decided it is time to enjoy their retirement. The second unit was originally a small doctor's office for many years and until recently been leased by Miracle Ear Hearing Aid Center for over 20 years. The current layout divides approx. 1100 sq. ft. with shared vestibule separating barbershop to the right side consisting of waiting area, two hair stations in separate rooms, private lavatory, and office space. The left side has its own waiting area, reception area easily converted to private office space, lavatory and two private offices. Interior stairs at the rear lead to a full basement which almost doubles the potential usable space. Property is zoned General Business, which would allow for endless possibilities in a highly visible location with plenty of off street parking. Any potential Buyers are encouraged to check with Lower Township Zoning prior to scheduling an appointment to ensure that current zoning would allow for their intended use.