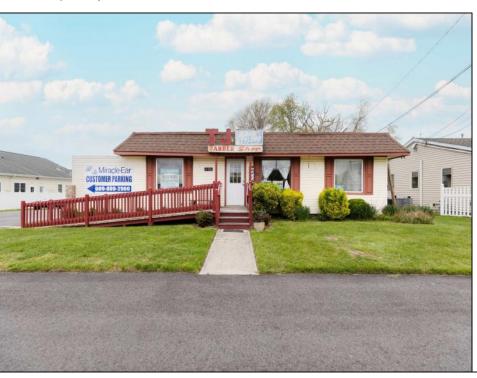

## **COMMENTS**

Commercial duplex, located in a prime location along Bayshore Road in North Cape May. The current owners had operated half of the building for over 30 years as a thriving barbershop but have decided it is time to enjoy their retirement. The second unit was originally a small doctor's office for many years and until recently been leased by Miracle Ear Hearing Aid Center for over 20 years. The current layout divides approx. 1100 sq. ft. with shared vestibule separating barbershop to the right side consisting of waiting area, two hair stations in separate rooms, private lavatory, and office space. The left side has its own waiting area, reception area easily converted to private office space, lavatory and two private offices. Interior stairs at the rear lead to a full basement which almost doubles the potential usable space. Property is zoned General Business, which would allow for endless possibilities in a highly visible location with plenty of off street parking. Any potential Buyers are encouraged to check with Lower Township Zoning prior to scheduling an appointment to ensure that current zoning would allow for their intended use.