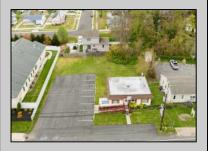

## **COMMENTS**

Commercial duplex, located in a prime location along Bayshore Road in North Cape May. The current owners had operated half of the building for over 30 years as a thriving barbershop but have decided it is time to enjoy their retirement. The second unit was originally a small doctor's office for many years and until recently been leased by Miracle Ear Hearing Aid Center for over 20 years. The current layout divides approx. 1100 sq. ft. with shared vestibule separating barbershop to the right side consisting of waiting area, two hair stations in separate rooms, private lavatory, and office space. The left side has its own waiting area, reception area easily converted to private office space, lavatory and two private offices. Interior stairs at the rear lead to a full basement which almost doubles the potential usable space. Property is zoned General Business, which would allow for endless possibilities in a highly visible location with plenty of off street parking. Any potential Buyers are encouraged to check with Lower Township Zoning prior to scheduling an appointment to ensure that current zoning would allow for their intended use.

## PROPERTY DETAILS

Exterior Wood/Frame

ParkingGarage 6 To 10 Spaces Off Street Paved

OtherRooms Office Space Avail

HotWater

InteriorFeatures Display Window Handicap Features Restroom Storage

3160 Asbury Avenue, Ocean City Call: 609-399-0076