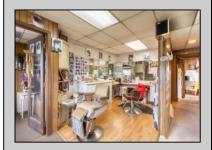

## **COMMENTS**

Commercial duplex, located in a prime location along Bayshore Road in North Cape May. The current owners had operated half of the building for over 30 years as a thriving barbershop but have decided it is time to enjoy their retirement. The second unit was originally a small doctor's office for many years and for the past 20+ years has been leased by Miracle Ear Hearing Aid Center. The current layout divides approx. 1100 sq. ft. with shared vestibule separating barbershop to the right side consisting of waiting area, two hair stations in separate rooms, private lavatory, and office space. The left side has its own waiting area, reception area easily converted to private office space, lavatory and two private offices. Interior stairs at the rear lead to a full basement which almost doubles the potential usable space. Property is zoned General Business, which would allow for endless possibilities in a highly visible location with plenty of off street parking. Any potential Buyers are encouraged to check with Lower Township Zoning prior to scheduling an appointment to ensure that current zoning would allow for their intended use.