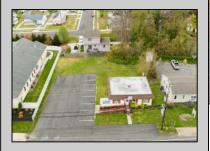

## **COMMENTS**

Commercial duplex, located in a prime location along Bayshore Road in North Cape May. The current owners had operated half of the building for over 30 years as a thriving barbershop but have decided it is time to enjoy their retirement. The second unit was originally a small doctor's office for many years and for the past 20+ years has been leased by Miracle Ear Hearing Aid Center. The current layout divides approx. 1100 sq. ft. with shared vestibule separating barbershop to the right side consisting of waiting area, two hair stations in separate rooms, private lavatory, and office space. The left side has its own waiting area, reception area easily converted to private office space, lavatory and two private offices. Interior stairs at the rear lead to a full basement which almost doubles the potential usable space. Property is zoned General Business, which would allow for endless possibilities in a highly visible location with plenty of off street parking. Any potential Buyers are encouraged to check with Lower Township Zoning prior to scheduling an appointment to ensure that current zoning would allow for their intended use.

## PROPERTY DETAILS

Exterior Wood/Frame ParkingGarage 6 To 10 Spaces Off Street Paved OtherRooms Office Space Avail InteriorFeatures Display Window Handicap Features Restroom Storage

Cooling HotWater
CeAusk for Leon Grisbacino
CoBeirger Realty Inc
3160 Asbury Avenue, Ocean City
Call: 609-399-0076
Email to: