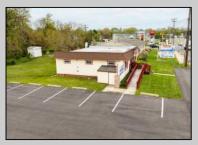

## **COMMENTS**

Commercial duplex, located in a prime location along Bayshore Road in North Cape May. The current owners had operated half of the building for over 30 years as a thriving barbershop but have decided it is time to enjoy their retirement. The second unit was originally a small doctor's office for many years and for the past 20+ years has been leased by Miracle Ear Hearing Aid Center. The current layout divides approx. 1100 sq. ft. with shared vestibule separating barbershop to the right side consisting of waiting area, two hair stations in separate rooms, private lavatory, and office space. The left side has its own waiting area, reception area easily converted to private office space, lavatory and two private offices. Interior stairs at the rear lead to a full basement which almost doubles the potential usable space. Property is zoned General Business, which would allow for endless possibilities in a highly visible location with plenty of off street parking. Any potential Buyers are encouraged to check with Lower Township Zoning prior to scheduling an appointment to ensure that current zoning would allow for their intended use.

## PROPERTY DETAILS

Exterior Wood/Frame ParkingGarage 6 To 10 Spaces Off Street Paved OtherRooms Office Space Avail InteriorFeatures Display Window Handicap Features Restroom Storage

Cooling HotWater
CeAusk for Leon Grisbacino
CoBeirger Realty Inc
3160 Asbury Avenue, Ocean City
Call: 609-399-0076
Email to: