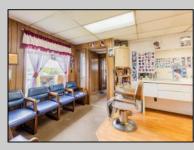

## COMMENTS

Commercial duplex, located in a prime location along Bayshore Road in North Cape May. The current owners had operated half of the building for over 30 years as a thriving barbershop but have decided it is time to enjoy their retirement. The second unit was originally a small doctor's office for many years and for the past 20+ years has been leased by Miracle Ear Hearing Aid Center. The current layout divides approx. 1100 sq. ft. with shared vestibule separating barbershop to the right side consisting of waiting area, two hair stations in separate rooms, private lavatory, and office space. The left side has its own waiting area, reception area easily converted to private office space, lavatory and two private offices. Interior stairs at the rear lead to a full basement which almost doubles the potential usable space. Property is zoned General Business, which would allow for endless possibilities in a highly visible location with plenty of off street parking. Any potential Buyers are encouraged to check with Lower Township Zoning prior to scheduling an appointment to ensure that current zoning would allow for their intended use.