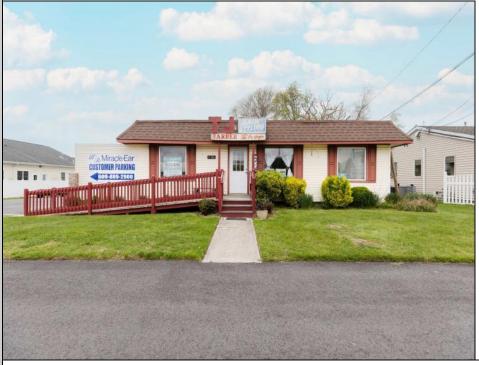

## COMMENTS

Commercial duplex, located in a prime location along Bayshore Road in North Cape May. The current owners had operated half of the building for over 30 years as a thriving barbershop but have decided it is time to enjoy their retirement. The second unit was originally a small doctor's office for many years and for the past 20+ years has been leased by Miracle Ear Hearing Aid Center. The current layout divides approx. 1100 sq. ft. with shared vestibule separating barbershop to the right side consisting of waiting area, two hair stations in separate rooms, private lavatory, and office space. The left side has its own waiting area, reception area easily converted to private office space, lavatory and two private offices. Interior stairs at the rear lead to a full basement which almost doubles the potential usable space. Property is zoned General Business, which would allow for endless possibilities in a highly visible location with plenty of off street parking. Any potential Buyers are encouraged to check with Lower Township Zoning prior to scheduling an appointment to ensure that current zoning would allow for their intended use.