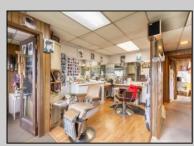

## COMMENTS

Commercial duplex, located in a prime location along Bayshore Road in North Cape May. The current owners had operated half of the building for over 30 years as a thriving barbershop but have decided it is time to enjoy their retirement. The second unit was originally a small doctor's office for many years and for the past 20+ years has been leased by Miracle Ear Hearing Aid Center. The current layout divides approx. 1100 sq. ft. with shared vestibule separating barbershop to the right side consisting of waiting area, two hair stations in separate rooms, private lavatory, and office space. The left side has its own waiting area, reception area easily converted to private office space, lavatory and two private offices. Interior stairs at the rear lead to a full basement which almost doubles the potential usable space. Property is zoned General Business, which would allow for endless possibilities in a highly visible location with plenty of off street parking. Any potential Buyers are encouraged to check with Lower Township Zoning prior to scheduling an appointment to ensure that current zoning would allow for their intended use.