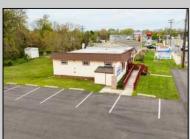

## COMMENTS

Commercial duplex, located in a prime location along Bayshore Road in North Cape May. The current owners had operated half of the building for over 30 years as a thriving barbershop but have decided it is time to enjoy their retirement. The second unit was originally a small doctor's office for many years and for the past 20+ years has been leased by Miracle Ear Hearing Aid Center. The current layout divides approx. 1100 sq. ft. with shared vestibule separating barbershop to the right side consisting of waiting area, two hair stations in separate rooms, private lavatory, and office space. The left side has its own waiting area, reception area easily converted to private office space, lavatory and two private offices. Interior stairs at the rear lead to a full basement which almost doubles the potential usable space. Property is zoned General Business, which would allow for endless possibilities in a highly visible location with plenty of off street parking. Any potential Buyers are encouraged to check with Lower Township Zoning prior to scheduling an appointment to ensure that current zoning would allow for their intended use.