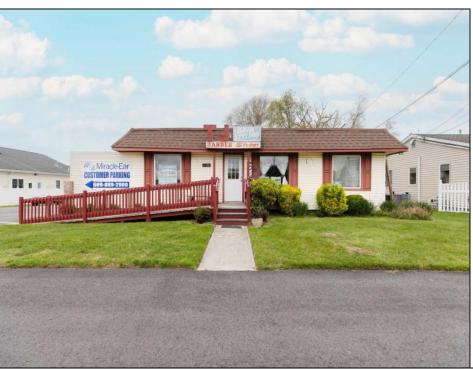

## **COMMENTS**

Commercial duplex, located in a prime location along Bayshore Road in North Cape May. The current owners had operated half of the building for over 30 years as a thriving barbershop but have decided it is time to enjoy their retirement. The second unit was originally a small doctor's office for many years and for the past 20+ years has been leased by Miracle Ear Hearing Aid Center. The current layout divides approx. 1100 sq. ft. with shared vestibule separating barbershop to the right side consisting of waiting area, two hair stations in separate rooms, private lavatory, and office space. The left side has its own waiting area, reception area easily converted to private office space, lavatory and two private offices. Interior stairs at the rear lead to a full basement which almost doubles the potential usable space. Property is zoned General Business, which would allow for endless possibilities in a highly visible location with plenty of off street parking. Any potential Buyers are encouraged to check with Lower Township Zoning prior to scheduling an appointment to ensure that current zoning would allow for their intended use.

## PROPERTY DETAILS

Exterior Wood/Frame ParkingGarage 6 To 10 Spaces Off Street Paved OtherRooms Office Space Avail InteriorFeatures Display Window Handicap Features Restroom Storage

Cooling HotWater
CeAtskt for Ken Sedibercyric
Constroit Realty Inc
3160 Asbury Avenue, Ocean City
Call: 609-399-0076