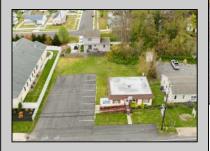

## **COMMENTS**

Commercial duplex, located in a prime location along Bayshore Road in North Cape May. The current owners had operated half of the building for over 30 years as a thriving barbershop but have decided it is time to enjoy their retirement. The second unit was originally a small doctor's office for many years and for the past 20+ years has been leased by Miracle Ear Hearing Aid Center. The current layout divides approx. 1100 sq. ft. with shared vestibule separating barbershop to the right side consisting of waiting area, two hair stations in separate rooms, private lavatory, and office space. The left side has its own waiting area, reception area easily converted to private office space, lavatory and two private offices. Interior stairs at the rear lead to a full basement which almost doubles the potential usable space. Property is zoned General Business, which would allow for endless possibilities in a highly visible location with plenty of off street parking. Any potential Buyers are encouraged to check with Lower Township Zoning prior to scheduling an appointment to ensure that current zoning would allow for their intended use.

## PROPERTY DETAILS

Exterior Wood/Frame ParkingGarage 6 To 10 Spaces Off Street Paved OtherRooms Office Space Avail InteriorFeatures Display Window Handicap Features Restroom Storage

Cooling HotWater
CeAtskt for Ken Sedibercyric
Constroit Realty Inc
3160 Asbury Avenue, Ocean City
Call: 609-399-0076