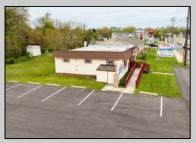

## **COMMENTS**

Commercial duplex, located in a prime location along Bayshore Road in North Cape May. The current owners had operated half of the building for over 30 years as a thriving barbershop but have decided it is time to enjoy their retirement. The second unit was originally a small doctor's office for many years and for the past 20+ years has been leased by Miracle Ear Hearing Aid Center. The current layout divides approx. 1100 sq. ft. with shared vestibule separating barbershop to the right side consisting of waiting area, two hair stations in separate rooms, private lavatory, and office space. The left side has its own waiting area, reception area easily converted to private office space, lavatory and two private offices. Interior stairs at the rear lead to a full basement which almost doubles the potential usable space. Property is zoned General Business, which would allow for endless possibilities in a highly visible location with plenty of off street parking. Any potential Buyers are encouraged to check with Lower Township Zoning prior to scheduling an appointment to ensure that current zoning would allow for their intended use.

## PROPERTY DETAILS

Exterior Wood/Frame ParkingGarage 6 To 10 Spaces Off Street Paved OtherRooms Office Space Avail InteriorFeatures Display Window Handicap Features Restroom Storage

Cooling HotWater
CeAtskt for Ken Sedibercyric
Constroit Realty Inc
3160 Asbury Avenue, Ocean City
Call: 609-399-0076