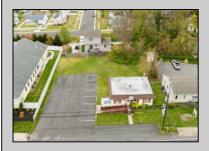

## **COMMENTS**

Commercial duplex, located in a prime location along Bayshore Road in North Cape May. The current owners had operated half of the building for over 30 years as a thriving barbershop but have decided it is time to enjoy their retirement. The second unit was originally a small doctor's office for many years and for the past 20+ years has been leased by Miracle Ear Hearing Aid Center. The current layout divides approx. 1100 sq. ft. with shared vestibule separating barbershop to the right side consisting of waiting area, two hair stations in separate rooms, private lavatory, and office space. The left side has its own waiting area, reception area easily converted to private office space, lavatory and two private offices. Interior stairs at the rear lead to a full basement which almost doubles the potential usable space. Property is zoned General Business, which would allow for endless possibilities in a highly visible location with plenty of off street parking. Any potential Buyers are encouraged to check with Lower Township Zoning prior to scheduling an appointment to ensure that current zoning would allow for their intended use.