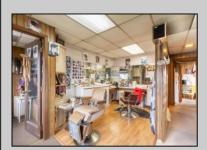

## **COMMENTS**

Commercial duplex, located in a prime location along Bayshore Road in North Cape May. The current owners had operated half of the building for over 30 years as a thriving barbershop but have decided it is time to enjoy their retirement. The second unit was originally a small doctor's office for many years and for the past 20+ years has been leased by Miracle Ear Hearing Aid Center. The current layout divides approx. 1100 sq. ft. with shared vestibule separating barbershop to the right side consisting of waiting area, two hair stations in separate rooms, private lavatory, and office space. The left side has its own waiting area, reception area easily converted to private office space, lavatory and two private offices. Interior stairs at the rear lead to a full basement which almost doubles the potential usable space. Property is zoned General Business, which would allow for endless possibilities in a highly visible location with plenty of off street parking. Any potential Buyers are encouraged to check with Lower Township Zoning prior to scheduling an appointment to ensure that current zoning would allow for their intended use.