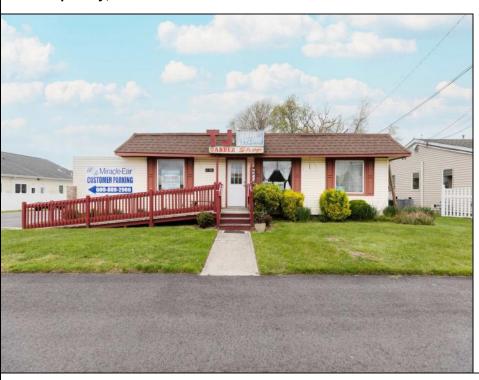

## **COMMENTS**

Commercial duplex, located in a prime location along Bayshore Road in North Cape May. The current owners had operated half of the building for over 30 years as a thriving barbershop but have decided it is time to enjoy their retirement. The second unit was originally a small doctor's office for many years and for the past 20+ years has been leased by Miracle Ear Hearing Aid Center. The current layout divides approx. 1100 sq. ft. with shared vestibule separating barbershop to the right side consisting of waiting area, two hair stations in separate rooms, private lavatory, and office space. The left side has its own waiting area, reception area easily converted to private office space, lavatory and two private offices. Interior stairs at the rear lead to a full basement which almost doubles the potential usable space. Property is zoned General Business, which would allow for endless possibilities in a highly visible location with plenty of off street parking. Any potential Buyers are encouraged to check with Lower Township Zoning prior to scheduling an appointment to ensure that current zoning would allow for their intended use.