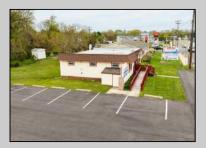

## **COMMENTS**

Commercial duplex, located in a prime location along Bayshore Road in North Cape May. The current owners had operated half of the building for over 30 years as a thriving barbershop but have decided it is time to enjoy their retirement. The second unit was originally a small doctor's office for many years and for the past 20+ years has been leased by Miracle Ear Hearing Aid Center. The current layout divides approx. 1100 sq. ft. with shared vestibule separating barbershop to the right side consisting of waiting area, two hair stations in separate rooms, private lavatory, and office space. The left side has its own waiting area, reception area easily converted to private office space, lavatory and two private offices. Interior stairs at the rear lead to a full basement which almost doubles the potential usable space. Property is zoned General Business, which would allow for endless possibilities in a highly visible location with plenty of off street parking. Any potential Buyers are encouraged to check with Lower Township Zoning prior to scheduling an appointment to ensure that current zoning would allow for their intended use.