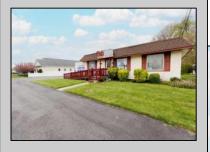

## **COMMENTS**

Commercial duplex, located in a prime location along Bayshore Road in North Cape May. The current owners had operated half of the building for over 30 years as a thriving barbershop but have decided it is time to enjoy their retirement. The second unit was originally a small doctor's office for many years and for the past 20+ years has been leased by Miracle Ear Hearing Aid Center. The current layout divides approx. 1100 sq. ft. with shared vestibule separating barbershop to the right side consisting of waiting area, two hair stations in separate rooms, private lavatory, and office space. The left side has its own waiting area, reception area easily converted to private office space, lavatory and two private offices. Interior stairs at the rear lead to a full basement which almost doubles the potential usable space. Property is zoned General Business, which would allow for endless possibilities in a highly visible location with plenty of off street parking. Any potential Buyers are encouraged to check with Lower Township Zoning prior to scheduling an appointment to ensure that current zoning would allow for their intended use.