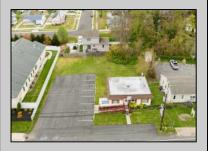

## **COMMENTS**

Commercial duplex, located in a prime location along Bayshore Road in North Cape May. The current owners had operated half of the building for over 30 years as a thriving barbershop but have decided it is time to enjoy their retirement. The second unit was originally a small doctor's office for many years and for the past 20+ years has been leased by Miracle Ear Hearing Aid Center. The current layout divides approx. 1100 sq. ft. with shared vestibule separating barbershop to the right side consisting of waiting area, two hair stations in separate rooms, private lavatory, and office space. The left side has its own waiting area, reception area easily converted to private office space, lavatory and two private offices. Interior stairs at the rear lead to a full basement which almost doubles the potential usable space. Property is zoned General Business, which would allow for endless possibilities in a highly visible location with plenty of off street parking. Any potential Buyers are encouraged to check with Lower Township Zoning prior to scheduling an appointment to ensure that current zoning would allow for their intended use.

Exterior Wood/Frame

ParkingGarage 6 To 10 Spaces Off Street Paved

OtherRooms Office Space Avail InteriorFeatures Display Window Handicap Features Restroom Storage

Cooling HotWater CeAtsak for John Vaine Satome Constitioning Realty Inc 3160 Asbury Avenue, Ocean City Call: 609-399-0076 Email to: jvs@bergerrealty.com