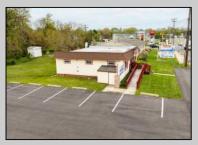

## **COMMENTS**

Commercial duplex, located in a prime location along Bayshore Road in North Cape May. The current owners had operated half of the building for over 30 years as a thriving barbershop but have decided it is time to enjoy their retirement. The second unit was originally a small doctor's office for many years and for the past 20+ years has been leased by Miracle Ear Hearing Aid Center. The current layout divides approx. 1100 sq. ft. with shared vestibule separating barbershop to the right side consisting of waiting area, two hair stations in separate rooms, private lavatory, and office space. The left side has its own waiting area, reception area easily converted to private office space, lavatory and two private offices. Interior stairs at the rear lead to a full basement which almost doubles the potential usable space. Property is zoned General Business, which would allow for endless possibilities in a highly visible location with plenty of off street parking. Any potential Buyers are encouraged to check with Lower Township Zoning prior to scheduling an appointment to ensure that current zoning would allow for their intended use.

Exterior Wood/Frame

ParkingGarage 6 To 10 Spaces Off Street Paved

OtherRooms Office Space Avail InteriorFeatures Display Window Handicap Features Restroom Storage

Cooling HotWater CeAtsak for John Vaine Satome Constitioning Realty Inc 3160 Asbury Avenue, Ocean City Call: 609-399-0076 Email to: jvs@bergerrealty.com