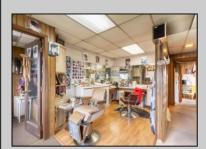

## **COMMENTS**

Commercial duplex, located in a prime location along Bayshore Road in North Cape May. The current owners had operated half of the building for over 30 years as a thriving barbershop but have decided it is time to enjoy their retirement. The second unit was originally a small doctor's office for many years and for the past 20+ years has been leased by Miracle Ear Hearing Aid Center. The current layout divides approx. 1100 sq. ft. with shared vestibule separating barbershop to the right side consisting of waiting area, two hair stations in separate rooms, private lavatory, and office space. The left side has its own waiting area, reception area easily converted to private office space, lavatory and two private offices. Interior stairs at the rear lead to a full basement which almost doubles the potential usable space. Property is zoned General Business, which would allow for endless possibilities in a highly visible location with plenty of off street parking. Any potential Buyers are encouraged to check with Lower Township Zoning prior to scheduling an appointment to ensure that current zoning would allow for their intended use.