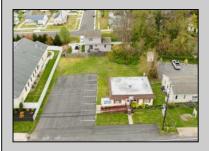

## **COMMENTS**

Commercial duplex, located in a prime location along Bayshore Road in North Cape May. The current owners had operated half of the building for over 30 years as a thriving barbershop but have decided it is time to enjoy their retirement. The second unit was originally a small doctor's office for many years and for the past 20+ years has been leased by Miracle Ear Hearing Aid Center. The current layout divides approx. 1100 sq. ft. with shared vestibule separating barbershop to the right side consisting of waiting area, two hair stations in separate rooms, private lavatory, and office space. The left side has its own waiting area, reception area easily converted to private office space, lavatory and two private offices. Interior stairs at the rear lead to a full basement which almost doubles the potential usable space. Property is zoned General Business, which would allow for endless possibilities in a highly visible location with plenty of off street parking. Any potential Buyers are encouraged to check with Lower Township Zoning prior to scheduling an appointment to ensure that current zoning would allow for their intended use.

## PROPERTY DETAILS

Exterior Wood/Frame ParkingGarage 6 To 10 Spaces Off Street Paved OtherRooms Office Space Avail InteriorFeatures Display Window Handicap Features Restroom Storage

Cooling HotWater
CeAtsk for Joe Younglectric
Copering Realty Inc
3160 Asbury Avenue, Ocean City
Call: 609-399-0076