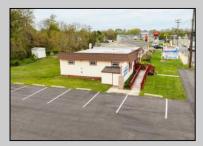

## **COMMENTS**

Commercial duplex, located in a prime location along Bayshore Road in North Cape May. The current owners had operated half of the building for over 30 years as a thriving barbershop but have decided it is time to enjoy their retirement. The second unit was originally a small doctor's office for many years and for the past 20+ years has been leased by Miracle Ear Hearing Aid Center. The current layout divides approx. 1100 sq. ft. with shared vestibule separating barbershop to the right side consisting of waiting area, two hair stations in separate rooms, private lavatory, and office space. The left side has its own waiting area, reception area easily converted to private office space, lavatory and two private offices. Interior stairs at the rear lead to a full basement which almost doubles the potential usable space. Property is zoned General Business, which would allow for endless possibilities in a highly visible location with plenty of off street parking. Any potential Buyers are encouraged to check with Lower Township Zoning prior to scheduling an appointment to ensure that current zoning would allow for their intended use.

## PROPERTY DETAILS

Exterior Wood/Frame ParkingGarage 6 To 10 Spaces Off Street Paved OtherRooms Office Space Avail InteriorFeatures Display Window Handicap Features Restroom Storage

Cooling HotWater
CeAtsk for Joe Younglectric
Copering Realty Inc
3160 Asbury Avenue, Ocean City
Call: 609-399-0076