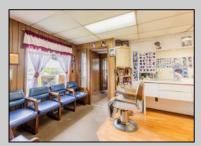

## **COMMENTS**

Commercial duplex, located in a prime location along Bayshore Road in North Cape May. The current owners had operated half of the building for over 30 years as a thriving barbershop but have decided it is time to enjoy their retirement. The second unit was originally a small doctor's office for many years and for the past 20+ years has been leased by Miracle Ear Hearing Aid Center. The current layout divides approx. 1100 sq. ft. with shared vestibule separating barbershop to the right side consisting of waiting area, two hair stations in separate rooms, private lavatory, and office space. The left side has its own waiting area, reception area easily converted to private office space, lavatory and two private offices. Interior stairs at the rear lead to a full basement which almost doubles the potential usable space. Property is zoned General Business, which would allow for endless possibilities in a highly visible location with plenty of off street parking. Any potential Buyers are encouraged to check with Lower Township Zoning prior to scheduling an appointment to ensure that current zoning would allow for their intended use.