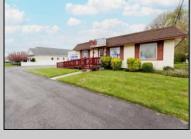

## **COMMENTS**

Commercial duplex, located in a prime location along Bayshore Road in North Cape May. The current owners had operated half of the building for over 30 years as a thriving barbershop but have decided it is time to enjoy their retirement. The second unit was originally a small doctor's office for many years and for the past 20+ years has been leased by Miracle Ear Hearing Aid Center. The current layout divides approx. 1100 sq. ft. with shared vestibule separating barbershop to the right side consisting of waiting area, two hair stations in separate rooms, private lavatory, and office space. The left side has its own waiting area, reception area easily converted to private office space, lavatory and two private offices. Interior stairs at the rear lead to a full basement which almost doubles the potential usable space. Property is zoned General Business, which would allow for endless possibilities in a highly visible location with plenty of off street parking. Any potential Buyers are encouraged to check with Lower Township Zoning prior to scheduling an appointment to ensure that current zoning would allow for their intended use.