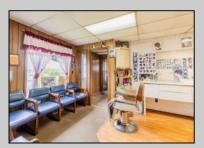

## **COMMENTS**

Commercial duplex, located in a prime location along Bayshore Road in North Cape May. The current owners had operated half of the building for over 30 years as a thriving barbershop but have decided it is time to enjoy their retirement. The second unit was originally a small doctor's office for many years and for the past 20+ years has been leased by Miracle Ear Hearing Aid Center. The current layout divides approx. 1100 sq. ft. with shared vestibule separating barbershop to the right side consisting of waiting area, two hair stations in separate rooms, private lavatory, and office space. The left side has its own waiting area, reception area easily converted to private office space, lavatory and two private offices. Interior stairs at the rear lead to a full basement which almost doubles the potential usable space. Property is zoned General Business, which would allow for endless possibilities in a highly visible location with plenty of off street parking. Any potential Buyers are encouraged to check with Lower Township Zoning prior to scheduling an appointment to ensure that current zoning would allow for their intended use.