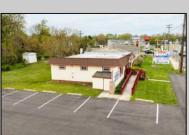

## **COMMENTS**

Commercial duplex, located in a prime location along Bayshore Road in North Cape May. The current owners had operated half of the building for over 30 years as a thriving barbershop but have decided it is time to enjoy their retirement. The second unit was originally a small doctor's office for many years and for the past 20+ years has been leased by Miracle Ear Hearing Aid Center. The current layout divides approx. 1100 sq. ft. with shared vestibule separating barbershop to the right side consisting of waiting area, two hair stations in separate rooms, private lavatory, and office space. The left side has its own waiting area, reception area easily converted to private office space, lavatory and two private offices. Interior stairs at the rear lead to a full basement which almost doubles the potential usable space. Property is zoned General Business, which would allow for endless possibilities in a highly visible location with plenty of off street parking. Any potential Buyers are encouraged to check with Lower Township Zoning prior to scheduling an appointment to ensure that current zoning would allow for their intended use.

## PROPERTY DETAILS

Exterior Wood/Frame ParkingGarage 6 To 10 Spaces Off Street Paved OtherRooms Office Space Avail InteriorFeatures Display Window Handicap Features Restroom Storage

Cooling HotWater
CeAtsk for Joyce McMahron
CoBergerRealty Inc
3160 Asbury Avenue, Ocean City
Call: 609-399-0076