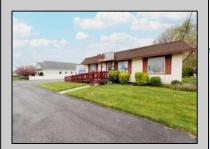

## **COMMENTS**

Commercial duplex, located in a prime location along Bayshore Road in North Cape May. The current owners had operated half of the building for over 30 years as a thriving barbershop but have decided it is time to enjoy their retirement. The second unit was originally a small doctor's office for many years and for the past 20+ years has been leased by Miracle Ear Hearing Aid Center. The current layout divides approx. 1100 sq. ft. with shared vestibule separating barbershop to the right side consisting of waiting area, two hair stations in separate rooms, private lavatory, and office space. The left side has its own waiting area, reception area easily converted to private office space, lavatory and two private offices. Interior stairs at the rear lead to a full basement which almost doubles the potential usable space. Property is zoned General Business, which would allow for endless possibilities in a highly visible location with plenty of off street parking. Any potential Buyers are encouraged to check with Lower Township Zoning prior to scheduling an appointment to ensure that current zoning would allow for their intended use.