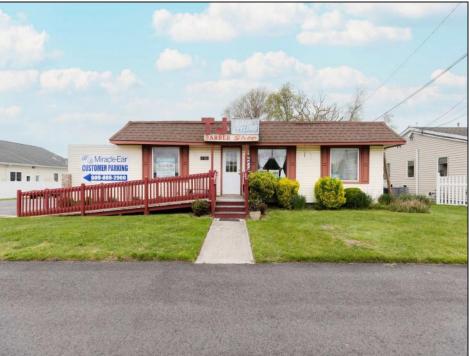

## **COMMENTS**

Commercial duplex, located in a prime location along Bayshore Road in North Cape May. The current owners had operated half of the building for over 30 years as a thriving barbershop but have decided it is time to enjoy their retirement. The second unit was originally a small doctor's office for many years and for the past 20+ years has been leased by Miracle Ear Hearing Aid Center. The current layout divides approx. 1100 sq. ft. with shared vestibule separating barbershop to the right side consisting of waiting area, two hair stations in separate rooms, private lavatory, and office space. The left side has its own waiting area, reception area easily converted to private office space, lavatory and two private offices. Interior stairs at the rear lead to a full basement which almost doubles the potential usable space. Property is zoned General Business, which would allow for endless possibilities in a highly visible location with plenty of off street parking. Any potential Buyers are encouraged to check with Lower Township Zoning prior to scheduling an appointment to ensure that current zoning would allow for their intended use.