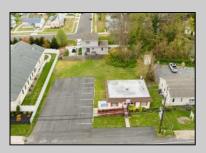

## **COMMENTS**

Commercial duplex, located in a prime location along Bayshore Road in North Cape May. The current owners had operated half of the building for over 30 years as a thriving barbershop but have decided it is time to enjoy their retirement. The second unit was originally a small doctor's office for many years and for the past 20+ years has been leased by Miracle Ear Hearing Aid Center. The current layout divides approx. 1100 sq. ft. with shared vestibule separating barbershop to the right side consisting of waiting area, two hair stations in separate rooms, private lavatory, and office space. The left side has its own waiting area, reception area easily converted to private office space, lavatory and two private offices. Interior stairs at the rear lead to a full basement which almost doubles the potential usable space. Property is zoned General Business, which would allow for endless possibilities in a highly visible location with plenty of off street parking. Any potential Buyers are encouraged to check with Lower Township Zoning prior to scheduling an appointment to ensure that current zoning would allow for their intended use.

## PROPERTY DETAILS

Exterior Wood/Frame ParkingGarage 6 To 10 Spaces Off Street Paved OtherRooms Office Space Avail InteriorFeatures Display Window Handicap Features Restroom Storage

Cooling HotWater
CeAtsk for Joyce McMahron
CoBergerRealty Inc
3160 Asbury Avenue, Ocean City
Call: 609-399-0076