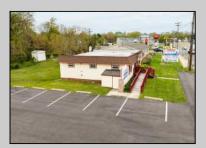

## **COMMENTS**

Commercial duplex, located in a prime location along Bayshore Road in North Cape May. The current owners had operated half of the building for over 30 years as a thriving barbershop but have decided it is time to enjoy their retirement. The second unit was originally a small doctor's office for many years and for the past 20+ years has been leased by Miracle Ear Hearing Aid Center. The current layout divides approx. 1100 sq. ft. with shared vestibule separating barbershop to the right side consisting of waiting area, two hair stations in separate rooms, private lavatory, and office space. The left side has its own waiting area, reception area easily converted to private office space, lavatory and two private offices. Interior stairs at the rear lead to a full basement which almost doubles the potential usable space. Property is zoned General Business, which would allow for endless possibilities in a highly visible location with plenty of off street parking. Any potential Buyers are encouraged to check with Lower Township Zoning prior to scheduling an appointment to ensure that current zoning would allow for their intended use.

## PROPERTY DETAILS

Exterior Wood/Frame ParkingGarage 6 To 10 Spaces Off Street Paved OtherRooms Office Space Avail InteriorFeatures Display Window Handicap Features Restroom Storage

Cooling HotWater
CeAtsk for J.K. Hepneschild
CoBeigerRealty Inc
3160 Asbury Avenue, Ocean City
Call: 609-399-0076