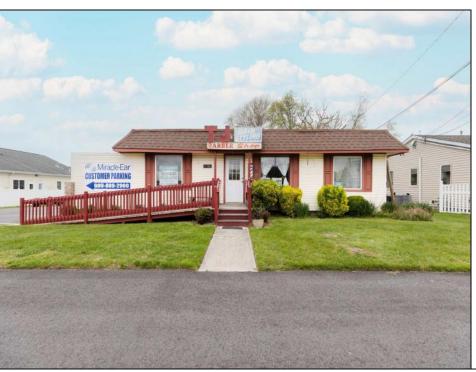

## **COMMENTS**

Commercial duplex, located in a prime location along Bayshore Road in North Cape May. The current owners had operated half of the building for over 30 years as a thriving barbershop but have decided it is time to enjoy their retirement. The second unit was originally a small doctor's office for many years and for the past 20+ years has been leased by Miracle Ear Hearing Aid Center. The current layout divides approx. 1100 sq. ft. with shared vestibule separating barbershop to the right side consisting of waiting area, two hair stations in separate rooms, private lavatory, and office space. The left side has its own waiting area, reception area easily converted to private office space, lavatory and two private offices. Interior stairs at the rear lead to a full basement which almost doubles the potential usable space. Property is zoned General Business, which would allow for endless possibilities in a highly visible location with plenty of off street parking. Any potential Buyers are encouraged to check with Lower Township Zoning prior to scheduling an appointment to ensure that current zoning would allow for their intended use.

## PROPERTY DETAILS

Exterior Wood/Frame ParkingGarage 6 To 10 Spaces Off Street Paved OtherRooms Office Space Avail InteriorFeatures Display Window Handicap Features Restroom Storage

Cooling HotWater
CeAtsk for J.K. Hepneschild
CoBeigerRealty Inc
3160 Asbury Avenue, Ocean City
Call: 609-399-0076