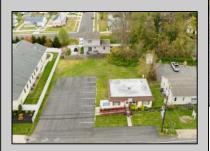

## **COMMENTS**

Commercial duplex, located in a prime location along Bayshore Road in North Cape May. The current owners had operated half of the building for over 30 years as a thriving barbershop but have decided it is time to enjoy their retirement. The second unit was originally a small doctor's office for many years and for the past 20+ years has been leased by Miracle Ear Hearing Aid Center. The current layout divides approx. 1100 sq. ft. with shared vestibule separating barbershop to the right side consisting of waiting area, two hair stations in separate rooms, private lavatory, and office space. The left side has its own waiting area, reception area easily converted to private office space, lavatory and two private offices. Interior stairs at the rear lead to a full basement which almost doubles the potential usable space. Property is zoned General Business, which would allow for endless possibilities in a highly visible location with plenty of off street parking. Any potential Buyers are encouraged to check with Lower Township Zoning prior to scheduling an appointment to ensure that current zoning would allow for their intended use.

## PROPERTY DETAILS

Exterior Wood/Frame ParkingGarage 6 To 10 Spaces Off Street Paved OtherRooms Office Space Avail InteriorFeatures Display Window Handicap Features Restroom Storage

Cooling HotWater
CeAtsk for J.K. Hepneschild
CoBeigerRealty Inc
3160 Asbury Avenue, Ocean City
Call: 609-399-0076