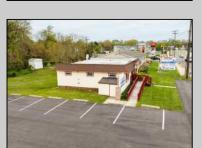

## **COMMENTS**

Commercial duplex, located in a prime location along Bayshore Road in North Cape May. The current owners had operated half of the building for over 30 years as a thriving barbershop but have decided it is time to enjoy their retirement. The second unit was originally a small doctor's office for many years and for the past 20+ years has been leased by Miracle Ear Hearing Aid Center. The current layout divides approx. 1100 sq. ft. with shared vestibule separating barbershop to the right side consisting of waiting area, two hair stations in separate rooms, private lavatory, and office space. The left side has its own waiting area, reception area easily converted to private office space, lavatory and two private offices. Interior stairs at the rear lead to a full basement which almost doubles the potential usable space. Property is zoned General Business, which would allow for endless possibilities in a highly visible location with plenty of off street parking. Any potential Buyers are encouraged to check with Lower Township Zoning prior to scheduling an appointment to ensure that current zoning would allow for their intended use.