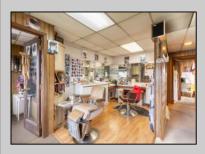

## **COMMENTS**

Commercial duplex, located in a prime location along Bayshore Road in North Cape May. The current owners had operated half of the building for over 30 years as a thriving barbershop but have decided it is time to enjoy their retirement. The second unit was originally a small doctor's office for many years and for the past 20+ years has been leased by Miracle Ear Hearing Aid Center. The current layout divides approx. 1100 sq. ft. with shared vestibule separating barbershop to the right side consisting of waiting area, two hair stations in separate rooms, private lavatory, and office space. The left side has its own waiting area, reception area easily converted to private office space, lavatory and two private offices. Interior stairs at the rear lead to a full basement which almost doubles the potential usable space. Property is zoned General Business, which would allow for endless possibilities in a highly visible location with plenty of off street parking. Any potential Buyers are encouraged to check with Lower Township Zoning prior to scheduling an appointment to ensure that current zoning would allow for their intended use.