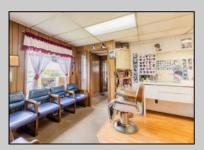

## **COMMENTS**

Commercial duplex, located in a prime location along Bayshore Road in North Cape May. The current owners had operated half of the building for over 30 years as a thriving barbershop but have decided it is time to enjoy their retirement. The second unit was originally a small doctor's office for many years and for the past 20+ years has been leased by Miracle Ear Hearing Aid Center. The current layout divides approx. 1100 sq. ft. with shared vestibule separating barbershop to the right side consisting of waiting area, two hair stations in separate rooms, private lavatory, and office space. The left side has its own waiting area, reception area easily converted to private office space, lavatory and two private offices. Interior stairs at the rear lead to a full basement which almost doubles the potential usable space. Property is zoned General Business, which would allow for endless possibilities in a highly visible location with plenty of off street parking. Any potential Buyers are encouraged to check with Lower Township Zoning prior to scheduling an appointment to ensure that current zoning would allow for their intended use.