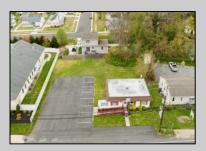

## **COMMENTS**

Commercial duplex, located in a prime location along Bayshore Road in North Cape May. The current owners had operated half of the building for over 30 years as a thriving barbershop but have decided it is time to enjoy their retirement. The second unit was originally a small doctor's office for many years and for the past 20+ years has been leased by Miracle Ear Hearing Aid Center. The current layout divides approx. 1100 sq. ft. with shared vestibule separating barbershop to the right side consisting of waiting area, two hair stations in separate rooms, private lavatory, and office space. The left side has its own waiting area, reception area easily converted to private office space, lavatory and two private offices. Interior stairs at the rear lead to a full basement which almost doubles the potential usable space. Property is zoned General Business, which would allow for endless possibilities in a highly visible location with plenty of off street parking. Any potential Buyers are encouraged to check with Lower Township Zoning prior to scheduling an appointment to ensure that current zoning would allow for their intended use.

## PROPERTY DETAILS

Exterior Wood/Frame ParkingGarage 6 To 10 Spaces Off Street Paved OtherRooms Office Space Avail InteriorFeatures Display Window Handicap Features Restroom Storage

Cooling HotWater
CeAtsk for John Swiesenseyc
CoBergerRealty Inc
3160 Asbury Avenue, Ocean City
Call: 609-399-0076