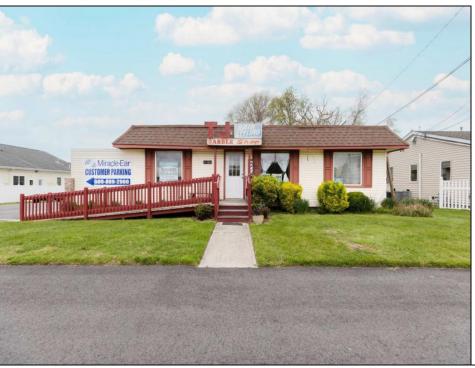

## **COMMENTS**

Commercial duplex, located in a prime location along Bayshore Road in North Cape May. The current owners had operated half of the building for over 30 years as a thriving barbershop but have decided it is time to enjoy their retirement. The second unit was originally a small doctor's office for many years and for the past 20+ years has been leased by Miracle Ear Hearing Aid Center. The current layout divides approx. 1100 sq. ft. with shared vestibule separating barbershop to the right side consisting of waiting area, two hair stations in separate rooms, private lavatory, and office space. The left side has its own waiting area, reception area easily converted to private office space, lavatory and two private offices. Interior stairs at the rear lead to a full basement which almost doubles the potential usable space. Property is zoned General Business, which would allow for endless possibilities in a highly visible location with plenty of off street parking. Any potential Buyers are encouraged to check with Lower Township Zoning prior to scheduling an appointment to ensure that current zoning would allow for their intended use.