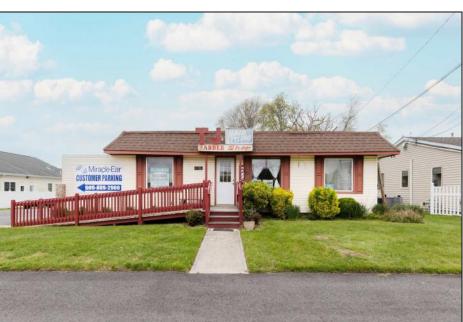

## **COMMENTS**

Commercial duplex, located in a prime location along Bayshore Road in North Cape May. The current owners had operated half of the building for over 30 years as a thriving barbershop but have decided it is time to enjoy their retirement. The second unit was originally a small doctor's office for many years and for the past 20+ years has been leased by Miracle Ear Hearing Aid Center. The current layout divides approx. 1100 sq. ft. with shared vestibule separating barbershop to the right side consisting of waiting area, two hair stations in separate rooms, private lavatory, and office space. The left side has its own waiting area, reception area easily converted to private office space, lavatory and two private offices. Interior stairs at the rear lead to a full basement which almost doubles the potential usable space. Property is zoned General Business, which would allow for endless possibilities in a highly visible location with plenty of off street parking. Any potential Buyers are encouraged to check with Lower Township Zoning prior to scheduling an appointment to ensure that current zoning would allow for their intended use. PROPERTY DETAILS