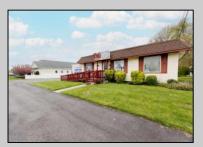

## **COMMENTS**

Commercial duplex, located in a prime location along Bayshore Road in North Cape May. The current owners had operated half of the building for over 30 years as a thriving barbershop but have decided it is time to enjoy their retirement. The second unit was originally a small doctor's office for many years and for the past 20+ years has been leased by Miracle Ear Hearing Aid Center. The current layout divides approx. 1100 sq. ft. with shared vestibule separating barbershop to the right side consisting of waiting area, two hair stations in separate rooms, private lavatory, and office space. The left side has its own waiting area, reception area easily converted to private office space, lavatory and two private offices. Interior stairs at the rear lead to a full basement which almost doubles the potential usable space. Property is zoned General Business, which would allow for endless possibilities in a highly visible location with plenty of off street parking. Any potential Buyers are encouraged to check with Lower Township Zoning prior to scheduling an appointment to ensure that current zoning would allow for their intended use. PROPERTY DETAILS