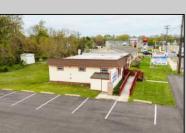

## **COMMENTS**

Commercial duplex, located in a prime location along Bayshore Road in North Cape May. The current owners had operated half of the building for over 30 years as a thriving barbershop but have decided it is time to enjoy their retirement. The second unit was originally a small doctor's office for many years and for the past 20+ years has been leased by Miracle Ear Hearing Aid Center. The current layout divides approx. 1100 sq. ft. with shared vestibule separating barbershop to the right side consisting of waiting area, two hair stations in separate rooms, private lavatory, and office space. The left side has its own waiting area, reception area easily converted to private office space, lavatory and two private offices. Interior stairs at the rear lead to a full basement which almost doubles the potential usable space. Property is zoned General Business, which would allow for endless possibilities in a highly visible location with plenty of off street parking. Any potential Buyers are encouraged to check with Lower Township Zoning prior to scheduling an appointment to ensure that current zoning would allow for their intended use. PROPERTY DETAILS

Exterior Wood/Frame

ParkingGarage 6 To 10 Spaces Off Street Paved

OtherRooms Office Space Avail

Display Window Handicap Features Restroom Storage

InteriorFeatures

HotWater Water CeAtsak for John Gareillectric City