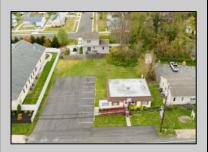

## **COMMENTS**

Commercial duplex, located in a prime location along Bayshore Road in North Cape May. The current owners had operated half of the building for over 30 years as a thriving barbershop but have decided it is time to enjoy their retirement. The second unit was originally a small doctor's office for many years and for the past 20+ years has been leased by Miracle Ear Hearing Aid Center. The current layout divides approx. 1100 sq. ft. with shared vestibule separating barbershop to the right side consisting of waiting area, two hair stations in separate rooms, private lavatory, and office space. The left side has its own waiting area, reception area easily converted to private office space, lavatory and two private offices. Interior stairs at the rear lead to a full basement which almost doubles the potential usable space. Property is zoned General Business, which would allow for endless possibilities in a highly visible location with plenty of off street parking. Any potential Buyers are encouraged to check with Lower Township Zoning prior to scheduling an appointment to ensure that current zoning would allow for their intended use. PROPERTY DETAILS

Exterior Wood/Frame

ParkingGarage 6 To 10 Spaces Off Street Paved

OtherRooms Office Space Avail

Display Window Handicap Features Restroom Storage

InteriorFeatures

HotWater Water CeAtsak for John Gareillectric City