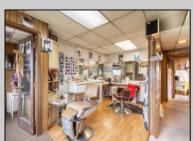

## **COMMENTS**

Commercial duplex, located in a prime location along Bayshore Road in North Cape May. The current owners had operated half of the building for over 30 years as a thriving barbershop but have decided it is time to enjoy their retirement. The second unit was originally a small doctor's office for many years and for the past 20+ years has been leased by Miracle Ear Hearing Aid Center. The current layout divides approx. 1100 sq. ft. with shared vestibule separating barbershop to the right side consisting of waiting area, two hair stations in separate rooms, private lavatory, and office space. The left side has its own waiting area, reception area easily converted to private office space, lavatory and two private offices. Interior stairs at the rear lead to a full basement which almost doubles the potential usable space. Property is zoned General Business, which would allow for endless possibilities in a highly visible location with plenty of off street parking. Any potential Buyers are encouraged to check with Lower Township Zoning prior to scheduling an appointment to ensure that current zoning would allow for their intended use. PROPERTY DETAILS