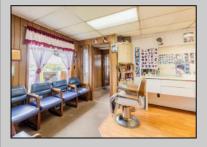

## **COMMENTS**

Commercial duplex, located in a prime location along Bayshore Road in North Cape May. The current owners had operated half of the building for over 30 years as a thriving barbershop but have decided it is time to enjoy their retirement. The second unit was originally a small doctor's office for many years and for the past 20+ years has been leased by Miracle Ear Hearing Aid Center. The current layout divides approx. 1100 sq. ft. with shared vestibule separating barbershop to the right side consisting of waiting area, two hair stations in separate rooms, private lavatory, and office space. The left side has its own waiting area, reception area easily converted to private office space, lavatory and two private offices. Interior stairs at the rear lead to a full basement which almost doubles the potential usable space. Property is zoned General Business, which would allow for endless possibilities in a highly visible location with plenty of off street parking. Any potential Buyers are encouraged to check with Lower Township Zoning prior to scheduling an appointment to ensure that current zoning would allow for their intended use. PROPERTY DETAILS