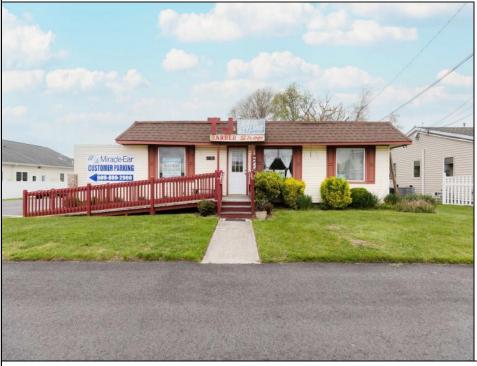

## COMMENTS

Commercial duplex, located in a prime location along Bayshore Road in North Cape May. The current owners had operated half of the building for over 30 years as a thriving barbershop but have decided it is time to enjoy their retirement. The second unit was originally a small doctor's office for many years and for the past 20+ years has been leased by Miracle Ear Hearing Aid Center. The current layout divides approx. 1100 sq. ft. with shared vestibule separating barbershop to the right side consisting of waiting area, two hair stations in separate rooms, private lavatory, and office space. The left side has its own waiting area, reception area easily converted to private office space, lavatory and two private offices. Interior stairs at the rear lead to a full basement which almost doubles the potential usable space. Property is zoned General Business, which would allow for endless possibilities in a highly visible location with plenty of off street parking. Any potential Buyers are encouraged to check with Lower Township Zoning prior to scheduling an appointment to ensure that current zoning would allow for their intended use.