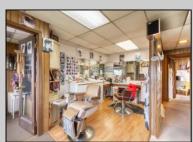

## COMMENTS

Commercial duplex, located in a prime location along Bayshore Road in North Cape May. The current owners had operated half of the building for over 30 years as a thriving barbershop but have decided it is time to enjoy their retirement. The second unit was originally a small doctor's office for many years and for the past 20+ years has been leased by Miracle Ear Hearing Aid Center. The current layout divides approx. 1100 sq. ft. with shared vestibule separating barbershop to the right side consisting of waiting area, two hair stations in separate rooms, private lavatory, and office space. The left side has its own waiting area, reception area easily converted to private office space, lavatory and two private offices. Interior stairs at the rear lead to a full basement which almost doubles the potential usable space. Property is zoned General Business, which would allow for endless possibilities in a highly visible location with plenty of off street parking. Any potential Buyers are encouraged to check with Lower Township Zoning prior to scheduling an appointment to ensure that current zoning would allow for their intended use.