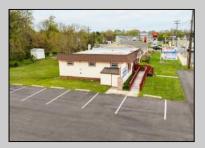

## **COMMENTS**

Commercial duplex, located in a prime location along Bayshore Road in North Cape May. The current owners had operated half of the building for over 30 years as a thriving barbershop but have decided it is time to enjoy their retirement. The second unit was originally a small doctor's office for many years and for the past 20+ years has been leased by Miracle Ear Hearing Aid Center. The current layout divides approx. 1100 sq. ft. with shared vestibule separating barbershop to the right side consisting of waiting area, two hair stations in separate rooms, private lavatory, and office space. The left side has its own waiting area, reception area easily converted to private office space, lavatory and two private offices. Interior stairs at the rear lead to a full basement which almost doubles the potential usable space. Property is zoned General Business, which would allow for endless possibilities in a highly visible location with plenty of off street parking. Any potential Buyers are encouraged to check with Lower Township Zoning prior to scheduling an appointment to ensure that current zoning would allow for their intended use.

PROPERTY DETAILS

Exterior Wood/Frame

ParkingGarage 6 To 10 Spaces Off Street Paved

OtherRooms Office Space Avail InteriorFeatures Display Window Handicap Features Restroom Storage

Cooling HotWater CeAtski for George AiCastric Constitioning Realty Inc 3160 Asbury Avenue, Ocean City