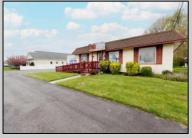

## **COMMENTS**

Commercial duplex, located in a prime location along Bayshore Road in North Cape May. The current owners had operated half of the building for over 30 years as a thriving barbershop but have decided it is time to enjoy their retirement. The second unit was originally a small doctor's office for many years and for the past 20+ years has been leased by Miracle Ear Hearing Aid Center. The current layout divides approx. 1100 sq. ft. with shared vestibule separating barbershop to the right side consisting of waiting area, two hair stations in separate rooms, private lavatory, and office space. The left side has its own waiting area, reception area easily converted to private office space, lavatory and two private offices. Interior stairs at the rear lead to a full basement which almost doubles the potential usable space. Property is zoned General Business, which would allow for endless possibilities in a highly visible location with plenty of off street parking. Any potential Buyers are encouraged to check with Lower Township Zoning prior to scheduling an appointment to ensure that current zoning would allow for their intended use.