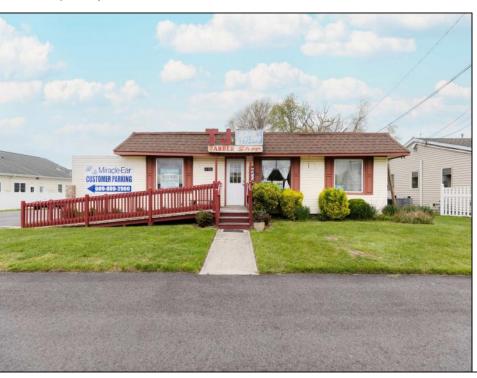

## **COMMENTS**

Commercial duplex, located in a prime location along Bayshore Road in North Cape May. The current owners had operated half of the building for over 30 years as a thriving barbershop but have decided it is time to enjoy their retirement. The second unit was originally a small doctor's office for many years and for the past 20+ years has been leased by Miracle Ear Hearing Aid Center. The current layout divides approx. 1100 sq. ft. with shared vestibule separating barbershop to the right side consisting of waiting area, two hair stations in separate rooms, private lavatory, and office space. The left side has its own waiting area, reception area easily converted to private office space, lavatory and two private offices. Interior stairs at the rear lead to a full basement which almost doubles the potential usable space. Property is zoned General Business, which would allow for endless possibilities in a highly visible location with plenty of off street parking. Any potential Buyers are encouraged to check with Lower Township Zoning prior to scheduling an appointment to ensure that current zoning would allow for their intended use.