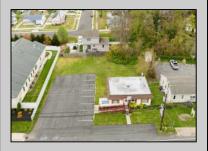

## **COMMENTS**

Commercial duplex, located in a prime location along Bayshore Road in North Cape May. The current owners had operated half of the building for over 30 years as a thriving barbershop but have decided it is time to enjoy their retirement. The second unit was originally a small doctor's office for many years and for the past 20+ years has been leased by Miracle Ear Hearing Aid Center. The current layout divides approx. 1100 sq. ft. with shared vestibule separating barbershop to the right side consisting of waiting area, two hair stations in separate rooms, private lavatory, and office space. The left side has its own waiting area, reception area easily converted to private office space, lavatory and two private offices. Interior stairs at the rear lead to a full basement which almost doubles the potential usable space. Property is zoned General Business, which would allow for endless possibilities in a highly visible location with plenty of off street parking. Any potential Buyers are encouraged to check with Lower Township Zoning prior to scheduling an appointment to ensure that current zoning would allow for their intended use.

PROPERTY DETAILS

Exterior Wood/Frame

ParkingGarage 6 To 10 Spaces Off Street Paved

OtherRooms Office Space Avail InteriorFeatures Display Window Handicap Features Restroom Storage

Cooling HotWater CeAtski for George AiCastric Constitioning Realty Inc 3160 Asbury Avenue, Ocean City