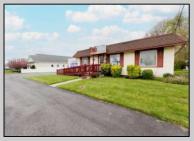

## **COMMENTS**

Commercial duplex, located in a prime location along Bayshore Road in North Cape May. The current owners had operated half of the building for over 30 years as a thriving barbershop but have decided it is time to enjoy their retirement. The second unit was originally a small doctor's office for many years and for the past 20+ years has been leased by Miracle Ear Hearing Aid Center. The current layout divides approx. 1100 sq. ft. with shared vestibule separating barbershop to the right side consisting of waiting area, two hair stations in separate rooms, private lavatory, and office space. The left side has its own waiting area, reception area easily converted to private office space, lavatory and two private offices. Interior stairs at the rear lead to a full basement which almost doubles the potential usable space. Property is zoned General Business, which would allow for endless possibilities in a highly visible location with plenty of off street parking. Any potential Buyers are encouraged to check with Lower Township Zoning prior to scheduling an appointment to ensure that current zoning would allow for their intended use.