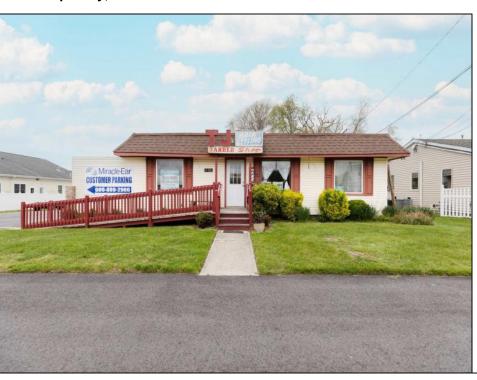

## **COMMENTS**

Commercial duplex, located in a prime location along Bayshore Road in North Cape May. The current owners had operated half of the building for over 30 years as a thriving barbershop but have decided it is time to enjoy their retirement. The second unit was originally a small doctor's office for many years and for the past 20+ years has been leased by Miracle Ear Hearing Aid Center. The current layout divides approx. 1100 sq. ft. with shared vestibule separating barbershop to the right side consisting of waiting area, two hair stations in separate rooms, private lavatory, and office space. The left side has its own waiting area, reception area easily converted to private office space, lavatory and two private offices. Interior stairs at the rear lead to a full basement which almost doubles the potential usable space. Property is zoned General Business, which would allow for endless possibilities in a highly visible location with plenty of off street parking. Any potential Buyers are encouraged to check with Lower Township Zoning prior to scheduling an appointment to ensure that current zoning would allow for their intended use.

## PROPERTY DETAILS

Exterior Wood/Frame ParkingGarage 6 To 10 Spaces Off Street Paved OtherRooms Office Space Avail InteriorFeatures Display Window Handicap Features Restroom Storage

Cooling HotWater
CeAtsk for EvelynAll Evelli Schweibinz
Cobeige Realty Inc