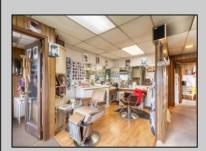

## **COMMENTS**

Commercial duplex, located in a prime location along Bayshore Road in North Cape May. The current owners had operated half of the building for over 30 years as a thriving barbershop but have decided it is time to enjoy their retirement. The second unit was originally a small doctor's office for many years and for the past 20+ years has been leased by Miracle Ear Hearing Aid Center. The current layout divides approx. 1100 sq. ft. with shared vestibule separating barbershop to the right side consisting of waiting area, two hair stations in separate rooms, private lavatory, and office space. The left side has its own waiting area, reception area easily converted to private office space, lavatory and two private offices. Interior stairs at the rear lead to a full basement which almost doubles the potential usable space. Property is zoned General Business, which would allow for endless possibilities in a highly visible location with plenty of off street parking. Any potential Buyers are encouraged to check with Lower Township Zoning prior to scheduling an appointment to ensure that current zoning would allow for their intended use.