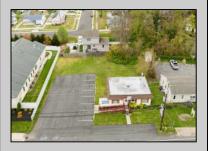

## **COMMENTS**

Commercial duplex, located in a prime location along Bayshore Road in North Cape May. The current owners had operated half of the building for over 30 years as a thriving barbershop but have decided it is time to enjoy their retirement. The second unit was originally a small doctor's office for many years and for the past 20+ years has been leased by Miracle Ear Hearing Aid Center. The current layout divides approx. 1100 sq. ft. with shared vestibule separating barbershop to the right side consisting of waiting area, two hair stations in separate rooms, private lavatory, and office space. The left side has its own waiting area, reception area easily converted to private office space, lavatory and two private offices. Interior stairs at the rear lead to a full basement which almost doubles the potential usable space. Property is zoned General Business, which would allow for endless possibilities in a highly visible location with plenty of off street parking. Any potential Buyers are encouraged to check with Lower Township Zoning prior to scheduling an appointment to ensure that current zoning would allow for their intended use.

## PROPERTY DETAILS

Exterior Wood/Frame ParkingGarage 6 To 10 Spaces Off Street Paved OtherRooms Office Space Avail InteriorFeatures Display Window Handicap Features Restroom Storage

Cooling HotWater
CeAtsk for EvelynAll Evelli Schweibinz
Cobeige Realty Inc