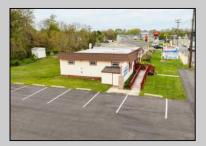

## **COMMENTS**

Commercial duplex, located in a prime location along Bayshore Road in North Cape May. The current owners had operated half of the building for over 30 years as a thriving barbershop but have decided it is time to enjoy their retirement. The second unit was originally a small doctor's office for many years and for the past 20+ years has been leased by Miracle Ear Hearing Aid Center. The current layout divides approx. 1100 sq. ft. with shared vestibule separating barbershop to the right side consisting of waiting area, two hair stations in separate rooms, private lavatory, and office space. The left side has its own waiting area, reception area easily converted to private office space, lavatory and two private offices. Interior stairs at the rear lead to a full basement which almost doubles the potential usable space. Property is zoned General Business, which would allow for endless possibilities in a highly visible location with plenty of off street parking. Any potential Buyers are encouraged to check with Lower Township Zoning prior to scheduling an appointment to ensure that current zoning would allow for their intended use.

## PROPERTY DETAILS

Exterior Wood/Frame ParkingGarage 6 To 10 Spaces Off Street Paved OtherRooms Office Space Avail InteriorFeatures Display Window Handicap Features Restroom Storage

Cooling HotWater
CeAtsk for EvelynAll Evelli Schweibinz
Cobeige Realty Inc