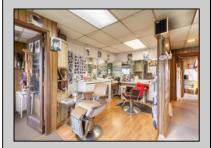

## **COMMENTS**

Commercial duplex, located in a prime location along Bayshore Road in North Cape May. The current owners had operated half of the building for over 30 years as a thriving barbershop but have decided it is time to enjoy their retirement. The second unit was originally a small doctor's office for many years and for the past 20+ years has been leased by Miracle Ear Hearing Aid Center. The current layout divides approx. 1100 sq. ft. with shared vestibule separating barbershop to the right side consisting of waiting area, two hair stations in separate rooms, private lavatory, and office space. The left side has its own waiting area, reception area easily converted to private office space, lavatory and two private offices. Interior stairs at the rear lead to a full basement which almost doubles the potential usable space. Property is zoned General Business, which would allow for endless possibilities in a highly visible location with plenty of off street parking. Any potential Buyers are encouraged to check with Lower Township Zoning prior to scheduling an appointment to ensure that current zoning would allow for their intended use.