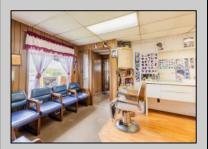

## **COMMENTS**

Commercial duplex, located in a prime location along Bayshore Road in North Cape May. The current owners had operated half of the building for over 30 years as a thriving barbershop but have decided it is time to enjoy their retirement. The second unit was originally a small doctor's office for many years and for the past 20+ years has been leased by Miracle Ear Hearing Aid Center. The current layout divides approx. 1100 sq. ft. with shared vestibule separating barbershop to the right side consisting of waiting area, two hair stations in separate rooms, private lavatory, and office space. The left side has its own waiting area, reception area easily converted to private office space, lavatory and two private offices. Interior stairs at the rear lead to a full basement which almost doubles the potential usable space. Property is zoned General Business, which would allow for endless possibilities in a highly visible location with plenty of off street parking. Any potential Buyers are encouraged to check with Lower Township Zoning prior to scheduling an appointment to ensure that current zoning would allow for their intended use.