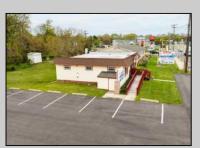

## **COMMENTS**

Commercial duplex, located in a prime location along Bayshore Road in North Cape May. The current owners had operated half of the building for over 30 years as a thriving barbershop but have decided it is time to enjoy their retirement. The second unit was originally a small doctor's office for many years and for the past 20+ years has been leased by Miracle Ear Hearing Aid Center. The current layout divides approx. 1100 sq. ft. with shared vestibule separating barbershop to the right side consisting of waiting area, two hair stations in separate rooms, private lavatory, and office space. The left side has its own waiting area, reception area easily converted to private office space, lavatory and two private offices. Interior stairs at the rear lead to a full basement which almost doubles the potential usable space. Property is zoned General Business, which would allow for endless possibilities in a highly visible location with plenty of off street parking. Any potential Buyers are encouraged to check with Lower Township Zoning prior to scheduling an appointment to ensure that current zoning would allow for their intended use.

## PROPERTY DETAILS

Exterior Wood/Frame

ParkingGarage 6 To 10 Spaces Off Street Paved

OtherRooms Office Space Avail

HotWater

InteriorFeatures Display Window Handicap Features Restroom Storage

CeAtsak for Dori Advantatectric Constitioning Realty Inc 3160 Asbury Avenue, Ocean City