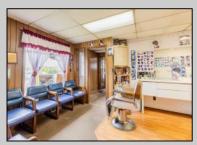

## **COMMENTS**

Commercial duplex, located in a prime location along Bayshore Road in North Cape May. The current owners had operated half of the building for over 30 years as a thriving barbershop but have decided it is time to enjoy their retirement. The second unit was originally a small doctor's office for many years and for the past 20+ years has been leased by Miracle Ear Hearing Aid Center. The current layout divides approx. 1100 sq. ft. with shared vestibule separating barbershop to the right side consisting of waiting area, two hair stations in separate rooms, private lavatory, and office space. The left side has its own waiting area, reception area easily converted to private office space, lavatory and two private offices. Interior stairs at the rear lead to a full basement which almost doubles the potential usable space. Property is zoned General Business, which would allow for endless possibilities in a highly visible location with plenty of off street parking. Any potential Buyers are encouraged to check with Lower Township Zoning prior to scheduling an appointment to ensure that current zoning would allow for their intended use.