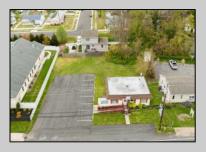

## **COMMENTS**

Commercial duplex, located in a prime location along Bayshore Road in North Cape May. The current owners had operated half of the building for over 30 years as a thriving barbershop but have decided it is time to enjoy their retirement. The second unit was originally a small doctor's office for many years and for the past 20+ years has been leased by Miracle Ear Hearing Aid Center. The current layout divides approx. 1100 sq. ft. with shared vestibule separating barbershop to the right side consisting of waiting area, two hair stations in separate rooms, private lavatory, and office space. The left side has its own waiting area, reception area easily converted to private office space, lavatory and two private offices. Interior stairs at the rear lead to a full basement which almost doubles the potential usable space. Property is zoned General Business, which would allow for endless possibilities in a highly visible location with plenty of off street parking. Any potential Buyers are encouraged to check with Lower Township Zoning prior to scheduling an appointment to ensure that current zoning would allow for their intended use.

## PROPERTY DETAILS

Exterior Wood/Frame

ParkingGarage 6 To 10 Spaces Off Street Paved

OtherRooms Office Space Avail

HotWater

InteriorFeatures Display Window Handicap Features Restroom Storage

CeAtsak for Dori Advantatectric Constitioning Realty Inc 3160 Asbury Avenue, Ocean City