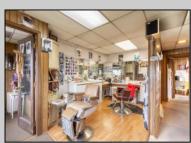

## COMMENTS

Commercial duplex, located in a prime location along Bayshore Road in North Cape May. The current owners had operated half of the building for over 30 years as a thriving barbershop but have decided it is time to enjoy their retirement. The second unit was originally a small doctor's office for many years and for the past 20+ years has been leased by Miracle Ear Hearing Aid Center. The current layout divides approx. 1100 sq. ft. with shared vestibule separating barbershop to the right side consisting of waiting area, two hair stations in separate rooms, private lavatory, and office space. The left side has its own waiting area, reception area easily converted to private office space, lavatory and two private offices. Interior stairs at the rear lead to a full basement which almost doubles the potential usable space. Property is zoned General Business, which would allow for endless possibilities in a highly visible location with plenty of off street parking. Any potential Buyers are encouraged to check with Lower Township Zoning prior to scheduling an appointment to ensure that current zoning would allow for their intended use.