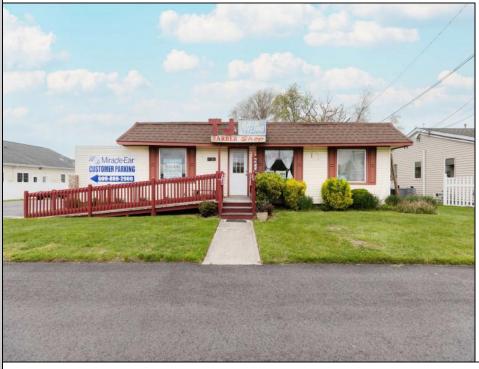

## COMMENTS

Commercial duplex, located in a prime location along Bayshore Road in North Cape May. The current owners had operated half of the building for over 30 years as a thriving barbershop but have decided it is time to enjoy their retirement. The second unit was originally a small doctor's office for many years and for the past 20+ years has been leased by Miracle Ear Hearing Aid Center. The current layout divides approx. 1100 sq. ft. with shared vestibule separating barbershop to the right side consisting of waiting area, two hair stations in separate rooms, private lavatory, and office space. The left side has its own waiting area, reception area easily converted to private office space, lavatory and two private offices. Interior stairs at the rear lead to a full basement which almost doubles the potential usable space. Property is zoned General Business, which would allow for endless possibilities in a highly visible location with plenty of off street parking. Any potential Buyers are encouraged to check with Lower Township Zoning prior to scheduling an appointment to ensure that current zoning would allow for their intended use.