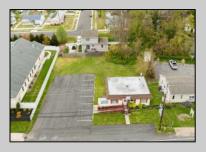

## **COMMENTS**

Commercial duplex, located in a prime location along Bayshore Road in North Cape May. The current owners had operated half of the building for over 30 years as a thriving barbershop but have decided it is time to enjoy their retirement. The second unit was originally a small doctor's office for many years and for the past 20+ years has been leased by Miracle Ear Hearing Aid Center. The current layout divides approx. 1100 sq. ft. with shared vestibule separating barbershop to the right side consisting of waiting area, two hair stations in separate rooms, private lavatory, and office space. The left side has its own waiting area, reception area easily converted to private office space, lavatory and two private offices. Interior stairs at the rear lead to a full basement which almost doubles the potential usable space. Property is zoned General Business, which would allow for endless possibilities in a highly visible location with plenty of off street parking. Any potential Buyers are encouraged to check with Lower Township Zoning prior to scheduling an appointment to ensure that current zoning would allow for their intended use.

## **PROPERTY DETAILS**

Exterior Wood/Frame

ParkingGarage 6 To 10 Spaces Off Street Paved

OtherRooms Office Space Avail InteriorFeatures Display Window Handicap Features Restroom Storage

Cooling HotWater CeAtsak for Ben Duanto Electric Constitioning Realty Inc 3160 Asbury Avenue, Ocean City