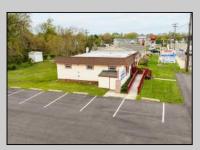

## **COMMENTS**

Commercial duplex, located in a prime location along Bayshore Road in North Cape May. The current owners had operated half of the building for over 30 years as a thriving barbershop but have decided it is time to enjoy their retirement. The second unit was originally a small doctor's office for many years and for the past 20+ years has been leased by Miracle Ear Hearing Aid Center. The current layout divides approx. 1100 sq. ft. with shared vestibule separating barbershop to the right side consisting of waiting area, two hair stations in separate rooms, private lavatory, and office space. The left side has its own waiting area, reception area easily converted to private office space, lavatory and two private offices. Interior stairs at the rear lead to a full basement which almost doubles the potential usable space. Property is zoned General Business, which would allow for endless possibilities in a highly visible location with plenty of off street parking. Any potential Buyers are encouraged to check with Lower Township Zoning prior to scheduling an appointment to ensure that current zoning would allow for their intended use.

## **PROPERTY DETAILS**

Exterior Wood/Frame

ParkingGarage 6 To 10 Spaces Off Street Paved

OtherRooms Office Space Avail InteriorFeatures Display Window Handicap Features Restroom Storage

Cooling HotWater CeAtsak for Ben Duanto Electric Constitioning Realty Inc 3160 Asbury Avenue, Ocean City