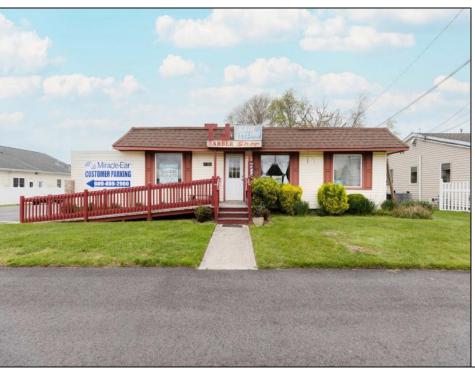

## **COMMENTS**

Commercial duplex, located in a prime location along Bayshore Road in North Cape May. The current owners had operated half of the building for over 30 years as a thriving barbershop but have decided it is time to enjoy their retirement. The second unit was originally a small doctor's office for many years and for the past 20+ years has been leased by Miracle Ear Hearing Aid Center. The current layout divides approx. 1100 sq. ft. with shared vestibule separating barbershop to the right side consisting of waiting area, two hair stations in separate rooms, private lavatory, and office space. The left side has its own waiting area, reception area easily converted to private office space, lavatory and two private offices. Interior stairs at the rear lead to a full basement which almost doubles the potential usable space. Property is zoned General Business, which would allow for endless possibilities in a highly visible location with plenty of off street parking. Any potential Buyers are encouraged to check with Lower Township Zoning prior to scheduling an appointment to ensure that current zoning would allow for their intended use.