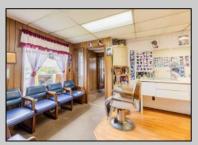

## **COMMENTS**

Commercial duplex, located in a prime location along Bayshore Road in North Cape May. The current owners had operated half of the building for over 30 years as a thriving barbershop but have decided it is time to enjoy their retirement. The second unit was originally a small doctor's office for many years and for the past 20+ years has been leased by Miracle Ear Hearing Aid Center. The current layout divides approx. 1100 sq. ft. with shared vestibule separating barbershop to the right side consisting of waiting area, two hair stations in separate rooms, private lavatory, and office space. The left side has its own waiting area, reception area easily converted to private office space, lavatory and two private offices. Interior stairs at the rear lead to a full basement which almost doubles the potential usable space. Property is zoned General Business, which would allow for endless possibilities in a highly visible location with plenty of off street parking. Any potential Buyers are encouraged to check with Lower Township Zoning prior to scheduling an appointment to ensure that current zoning would allow for their intended use.