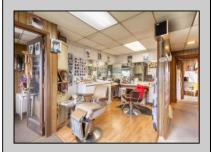

## **COMMENTS**

Commercial duplex, located in a prime location along Bayshore Road in North Cape May. The current owners had operated half of the building for over 30 years as a thriving barbershop but have decided it is time to enjoy their retirement. The second unit was originally a small doctor's office for many years and for the past 20+ years has been leased by Miracle Ear Hearing Aid Center. The current layout divides approx. 1100 sq. ft. with shared vestibule separating barbershop to the right side consisting of waiting area, two hair stations in separate rooms, private lavatory, and office space. The left side has its own waiting area, reception area easily converted to private office space, lavatory and two private offices. Interior stairs at the rear lead to a full basement which almost doubles the potential usable space. Property is zoned General Business, which would allow for endless possibilities in a highly visible location with plenty of off street parking. Any potential Buyers are encouraged to check with Lower Township Zoning prior to scheduling an appointment to ensure that current zoning would allow for their intended use.