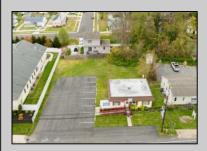

## **COMMENTS**

Commercial duplex, located in a prime location along Bayshore Road in North Cape May. The current owners had operated half of the building for over 30 years as a thriving barbershop but have decided it is time to enjoy their retirement. The second unit was originally a small doctor's office for many years and for the past 20+ years has been leased by Miracle Ear Hearing Aid Center. The current layout divides approx. 1100 sq. ft. with shared vestibule separating barbershop to the right side consisting of waiting area, two hair stations in separate rooms, private lavatory, and office space. The left side has its own waiting area, reception area easily converted to private office space, lavatory and two private offices. Interior stairs at the rear lead to a full basement which almost doubles the potential usable space. Property is zoned General Business, which would allow for endless possibilities in a highly visible location with plenty of off street parking. Any potential Buyers are encouraged to check with Lower Township Zoning prior to scheduling an appointment to ensure that current zoning would allow for their intended use.