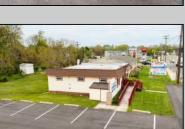

## **COMMENTS**

Commercial duplex, located in a prime location along Bayshore Road in North Cape May. The current owners had operated half of the building for over 30 years as a thriving barbershop but have decided it is time to enjoy their retirement. The second unit was originally a small doctor's office for many years and for the past 20+ years has been leased by Miracle Ear Hearing Aid Center. The current layout divides approx. 1100 sq. ft. with shared vestibule separating barbershop to the right side consisting of waiting area, two hair stations in separate rooms, private lavatory, and office space. The left side has its own waiting area, reception area easily converted to private office space, lavatory and two private offices. Interior stairs at the rear lead to a full basement which almost doubles the potential usable space. Property is zoned General Business, which would allow for endless possibilities in a highly visible location with plenty of off street parking. Any potential Buyers are encouraged to check with Lower Township Zoning prior to scheduling an appointment to ensure that current zoning would allow for their intended use.