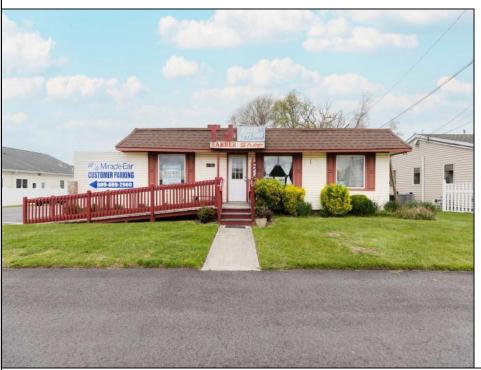

## **COMMENTS**

Commercial duplex, located in a prime location along Bayshore Road in North Cape May. The current owners had operated half of the building for over 30 years as a thriving barbershop but have decided it is time to enjoy their retirement. The second unit was originally a small doctor's office for many years and for the past 20+ years has been leased by Miracle Ear Hearing Aid Center. The current layout divides approx. 1100 sq. ft. with shared vestibule separating barbershop to the right side consisting of waiting area, two hair stations in separate rooms, private lavatory, and office space. The left side has its own waiting area, reception area easily converted to private office space, lavatory and two private offices. Interior stairs at the rear lead to a full basement which almost doubles the potential usable space. Property is zoned General Business, which would allow for endless possibilities in a highly visible location with plenty of off street parking. Any potential Buyers are encouraged to check with Lower Township Zoning prior to scheduling an appointment to ensure that current zoning would allow for their intended use.

## PROPERTY DETAILS

Exterior Wood/Frame ParkingGarage 6 To 10 Spaces Off Street Paved OtherRooms Office Space Avail InteriorFeatures Display Window Handicap Features Restroom Storage

Cooling HotWater
Ce**Assk for Barbara**in**Earadalli**Consilingen Realty Inc
3160 Asbury Avenue, Ocean City