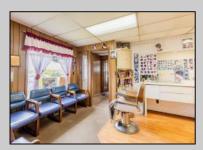

## **COMMENTS**

Commercial duplex, located in a prime location along Bayshore Road in North Cape May. The current owners had operated half of the building for over 30 years as a thriving barbershop but have decided it is time to enjoy their retirement. The second unit was originally a small doctor's office for many years and for the past 20+ years has been leased by Miracle Ear Hearing Aid Center. The current layout divides approx. 1100 sq. ft. with shared vestibule separating barbershop to the right side consisting of waiting area, two hair stations in separate rooms, private lavatory, and office space. The left side has its own waiting area, reception area easily converted to private office space, lavatory and two private offices. Interior stairs at the rear lead to a full basement which almost doubles the potential usable space. Property is zoned General Business, which would allow for endless possibilities in a highly visible location with plenty of off street parking. Any potential Buyers are encouraged to check with Lower Township Zoning prior to scheduling an appointment to ensure that current zoning would allow for their intended use.