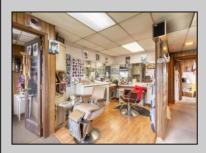

## **COMMENTS**

Commercial duplex, located in a prime location along Bayshore Road in North Cape May. The current owners had operated half of the building for over 30 years as a thriving barbershop but have decided it is time to enjoy their retirement. The second unit was originally a small doctor's office for many years and for the past 20+ years has been leased by Miracle Ear Hearing Aid Center. The current layout divides approx. 1100 sq. ft. with shared vestibule separating barbershop to the right side consisting of waiting area, two hair stations in separate rooms, private lavatory, and office space. The left side has its own waiting area, reception area easily converted to private office space, lavatory and two private offices. Interior stairs at the rear lead to a full basement which almost doubles the potential usable space. Property is zoned General Business, which would allow for endless possibilities in a highly visible location with plenty of off street parking. Any potential Buyers are encouraged to check with Lower Township Zoning prior to scheduling an appointment to ensure that current zoning would allow for their intended use.